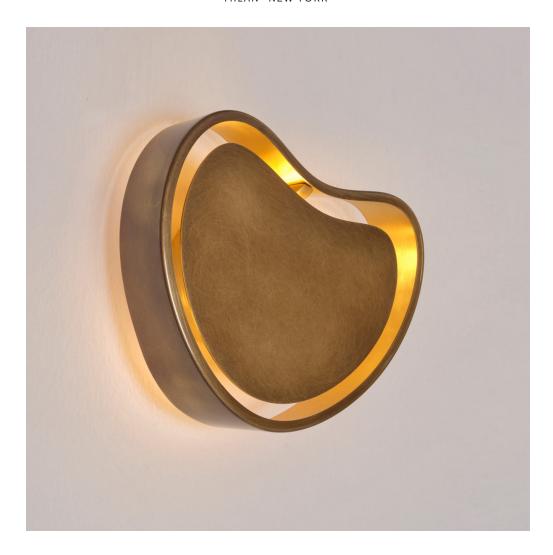

## **CUORE-BACKLIT VERSION**

WALL LIGHT

The Cuore collection was conceived with the goal of creating fixtures that are unexpected yet clean and harmoniously balanced. This is highlighted by the organically styled shades with multiple diffuser options: They can be brass with a backlit open perimeter for a modern and sleek feel, alabaster for a natural look or frosted glass for a classic option. Can be installed in any orientation. See the Cuore N.3, Cuore N.5 and Cuore N.6 for the complementing ceiling lights.

#### CUSTOMIZATION

Each piece is hand crafted in Italy and is available in any of our 10 finishes and 8 enamel colors. The diffuser is available in alabaster, frosted glass or metal with a backlit open perimeter.

## LTZ1001N2B

| WIDTH  | 11" |
|--------|-----|
| DEPTH  | 4"  |
| HEIGHT | 11" |