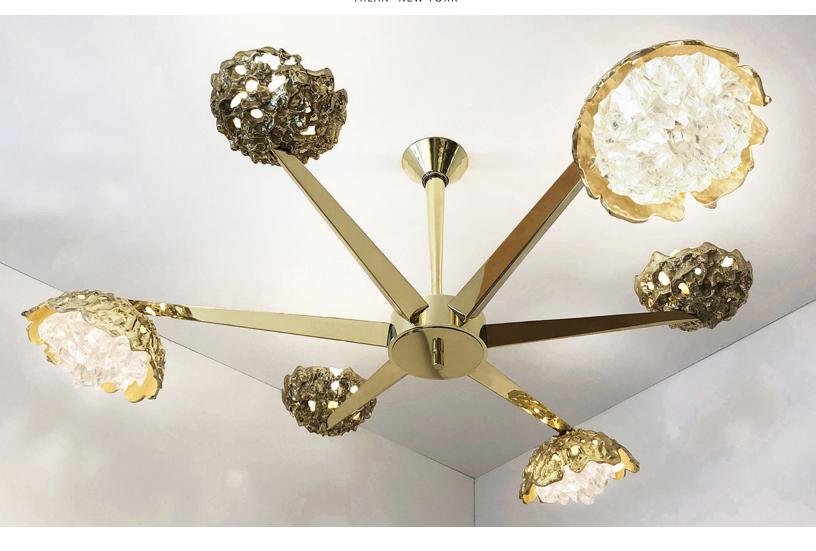

## **FUSIONE**

**CEILING LIGHT** 

The Fusione ceiling fixture highlights the contrast between organic forms and sleek geometric lines; Cast brass shades with irregular glass crystals sprout from its polished V shaped arms. See Etna series for single pendant versions.

#### CUSTOMIZATION

Each fixture is hand crafted in Italy and can be customized in size, layout and number of shades. Available in any of our 10 finishes and 8 enamel colors. Compatible with our Tuscan crystal.

| DIAMETER | 56" |
|----------|-----|
| HEIGHT*  | 19" |

 ${}^{\star}\text{Overall height can be adjusted as needed}.$ 