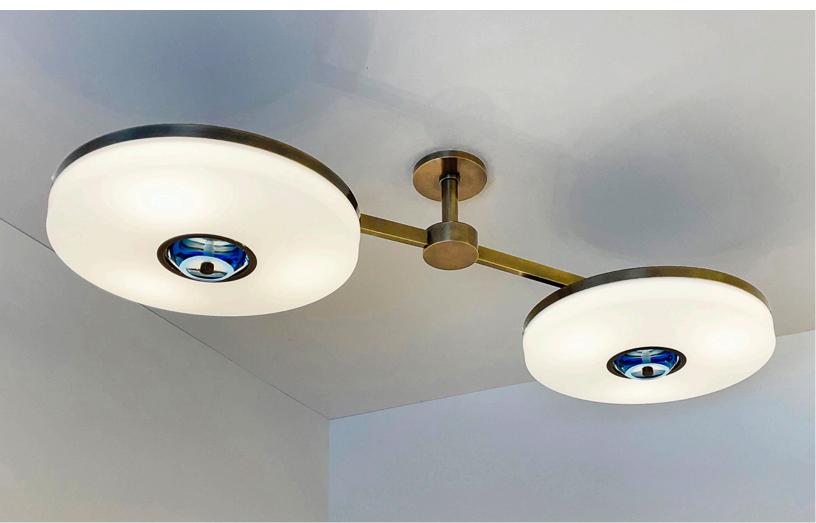

## IRIS N.2 CEILING LIGHT

The Iris N.2 ceiling light is designed around two expansive acrylic shades with hand carved glass centers. This versatile fixture can be installed on a stem or as a flush mount. Ideal over kitchen islands, dining tables and other elongated spaces. For more configurations see the Iris, Iris Piccolo, Iris N.3 and Iris N.5.

## CUSTOMIZATION

Each fixture is hand crafted in Italy and can be customized in size, layout and number of shades. Available in any of our 10 finishes and 8 enamel colors. Compatible with our carved glass. Can be installed as a flush mount or on a stem.