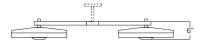

| WIDTH   | 52"        |
|---------|------------|
| DEPTH   | 18"        |
| HEIGHT* | minimum 6" |

ELECTRICAL Six E12 base LED bulbs up to 40W UL Listed

ա

LTZ900B

\*Stem height as requested.

Patent Pending