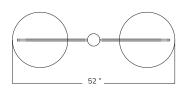

| WIDTH   | 52"        |
|---------|------------|
| DEPTH   | 18"        |
| HEIGHT* | minimum 6" |

ELECTRICAL Six E12 base LED bulbs up to 40W UL Listed

ա

LTZ900B

\*Stem height as requested.

Patent Pending