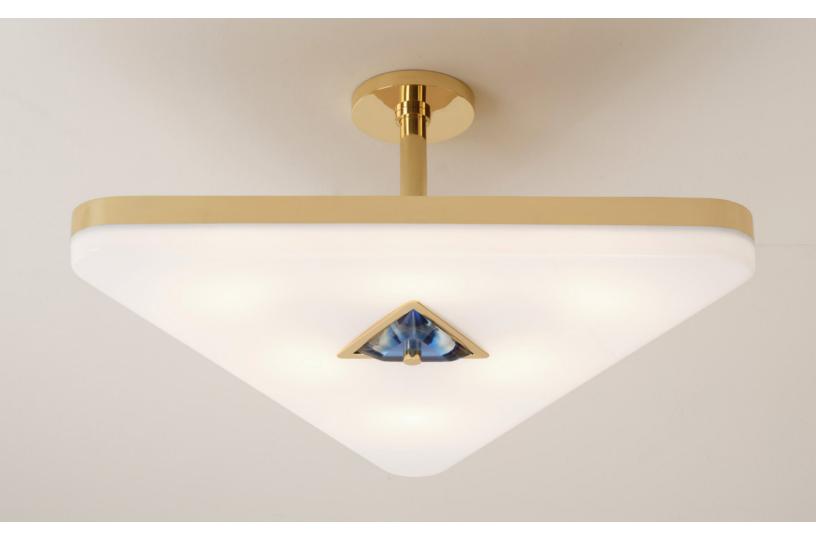

## IRIS TRIANGLE

**CEILING LIGHT** 

The Iris Triangle ceiling light is designed around an expansive acrylic shade with a hand carved glass center reminiscent of a gemstone. This versatile fixture can be installed as a pendant on a stem or as a flush mount. Can be used with the Iris Square and Iris Classico (round) to create a composition of differently shaped pendants.

#### CUSTOMIZATION

Each fixture is hand crafted in Italy and is available in any of our 10 finishes and 8 enamel colors. Compatible with our carved glass. Can be installed as a flush mount or on a stem.

| WIDTH   | 24" |
|---------|-----|
| DEPTH   | 27" |
| UEIGUT* | E"  |

\*For shade only. Stem height can be adjusted as needed.