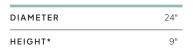

# GASPARE ASARO

MILAN NEW YORK



## KONO FLUSHMOUNT

CEILING LIGHT

The Kono ceiling light is inspired by time tested shapes and lines but has a touch of organic modern via the incorporation of our signature Murano Bubble glass. With a mix of classic and contemporary, a two-tone shade with many color combinations and the ability to be either a flush mount or pendant, this versatile piece can be used in many settings.

Starting at \$4,500 for standard finishes. Starting at \$4,950 for premium finishes.

#### LEAD TIME

10-12 weeks plus shipping.

#### CUSTOMIZATION

Each fixture is hand crafted in Italy and is available in any of our 10 finishes and 8 enamel colors. Compatible with our Murano Bubble glass and Murano frosted glass. Can be installed as a flush mount or on a stem.



\*As shown. Height from 6.5" and up.

### ELECTRICAL

Three E12 base LED bulbs up to 40W UL Listed Patent Pending



LTZ1004B