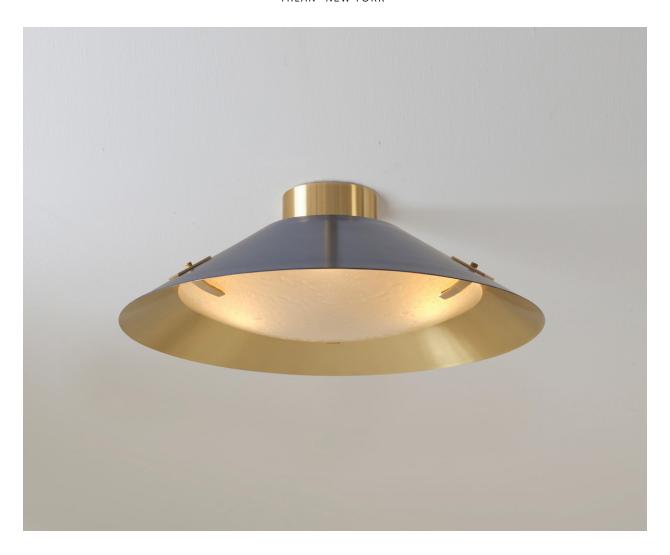

## KONO FLUSHMOUNT

CEILING LIGHT

The Kono ceiling light is inspired by time tested shapes and lines but has a touch of organic modern via the incorporation of our signature Murano Bubble glass. With a mix of classic and contemporary, a two-tone shade with many color combinations and the ability to be either a flush mount or pendant, this versatile piece can be used in many settings.

#### CUSTOMIZATION

Each fixture is hand crafted in Italy and is available in any of our 10 finishes and 8 enamel colors. Compatible with our Murano Bubble glass and Murano frosted glass. Can be installed as a flush mount or on a stem.