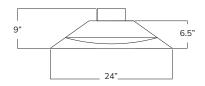

shapes and lines but has a touch of organic modern via the incorporation of our signature Murano Bubble glass. With a mix of classic and contemporary, a two-tone shade with many color combinations and the ability to be either a flush mount or pendant, this versatile piece can be used in many settings.

Starting at \$4,500 for standard finishes. Starting at \$4,950 for premium finishes.

#### LEAD TIME

10-12 weeks plus shipping.

#### CUSTOMIZATION

Each fixture is hand crafted in Italy and is available in any of our 10 finishes and 8 enamel colors. Compatible with our Murano Bubble glass and Murano frosted glass. Can be installed as a flush mount or on a stem.



\*As shown. Height from 6.5" and up.

### ELECTRICAL

Three E12 base LED bulbs up to 40W UL Listed Patent Pending



LTZ1004B