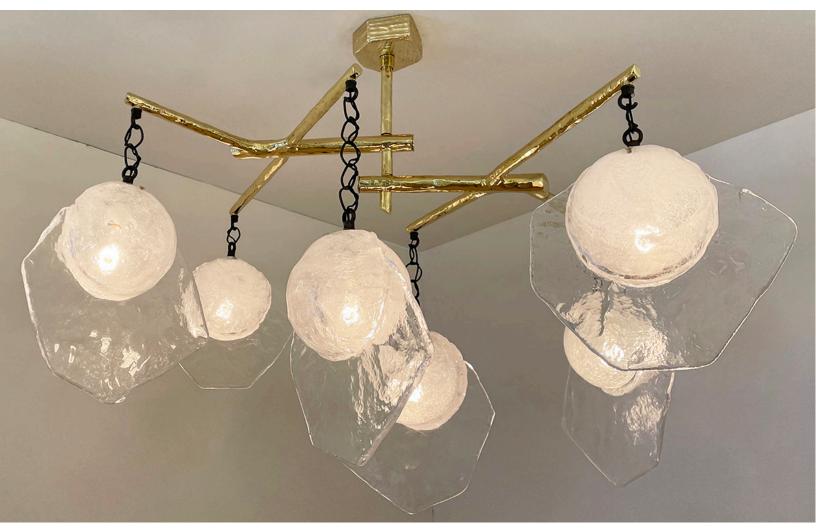

### LEVANTE CEILING LIGHT

The Levante ceiling light is composed of six Murano glass elements hanging from an organic cast brass frame. Each hand-blown glass has a bubble infused core and a textured fin. See the Brezza pendant for the single light version and the Vento ceiling light for the three light version.

#### CUSTOMIZATION

Each fixture is hand crafted in Italy and can be customized in size, layout and number of shades. Available in any of our 10 finishes and 8 enamel colors.

| WIDTH   | 48 |
|---------|----|
| DEPTH   | 32 |
| HEIGHT* | 37 |