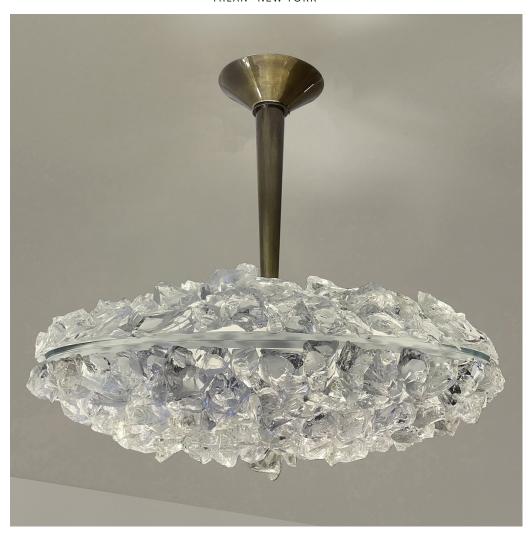

## MATERA GRANDE

CEILING LIGHT

The focal point of the Matera Grande ceiling light is the sculptural glass shade composed of dozens of hand applied crystal elements. Its clean and modern stem and canopy, create a balanced contrast to the organic feel of the rest of the piece. Can also be mounted as a flush mount.