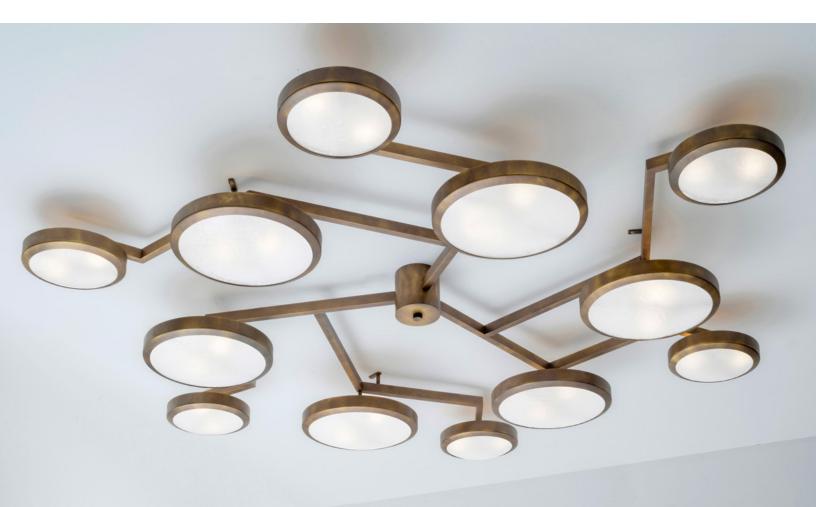

## NUVOLA CEILING LIGHT

The expansive Nuvola chandelier features three branching arms which come together to create a spiral design meant to create a feeling of movement. The twelve shades of variable size and height are fitted with our glass handblown in Murano.

## CUSTOMIZATION

Each fixture is hand crafted in Italy and can be customized in size, layout and number of shades. Available in any of our 10 finishes and 8 enamel colors. Compatible with our Murano bubble glass and Murano frosted glass. Can be installed as a flush mount or on a stem.

| DIAMETER |  |
|----------|--|
| HEIGHT*  |  |

\*Overall height can be adjusted as needed.

ELECTRICAL

Twenty-four E12 base LED bulbs up to 40W UL Listed Patent Pending

LTZ907

(VL)

79"

9"