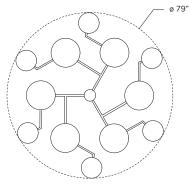

| DIAMETER |  |
|----------|--|
| HEIGHT*  |  |

\*Overall height can be adjusted as needed.

ELECTRICAL

Twenty-four E12 base LED bulbs up to 40W UL Listed Patent Pending

LTZ907

(VL)

79"

9"