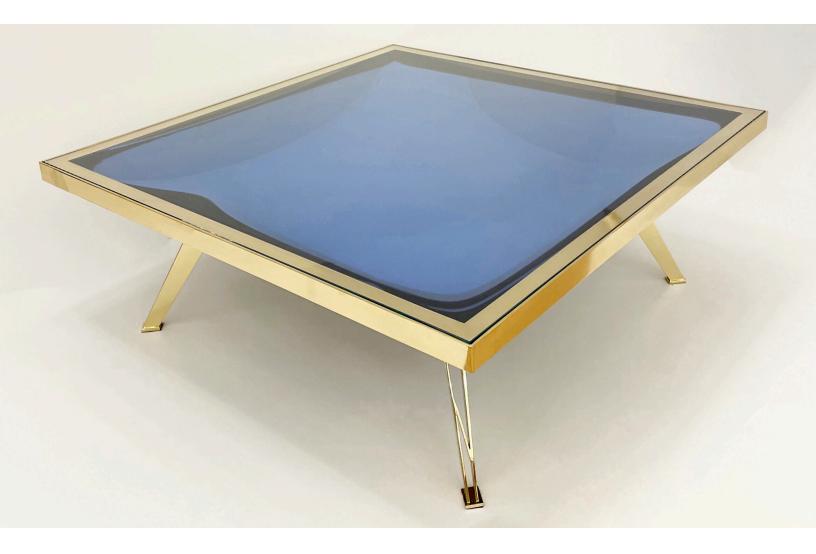

## COFFEE TABLE

The Ombra table is designed around a square double lens glass which gives the piece a unique sense of depth. The brass constructed frame ends in four sleek sloping legs. See our Riflesso table for a similar design in a round shape. The concave glass component in this piece is hand worked and mirrored by artisans and as a result may arrive with minor, marks, scratches, or spotting. In rare occasions spots may also appear gradually over time after delivery. Any of these "imperfections" are considered normal and will not be considered defects.