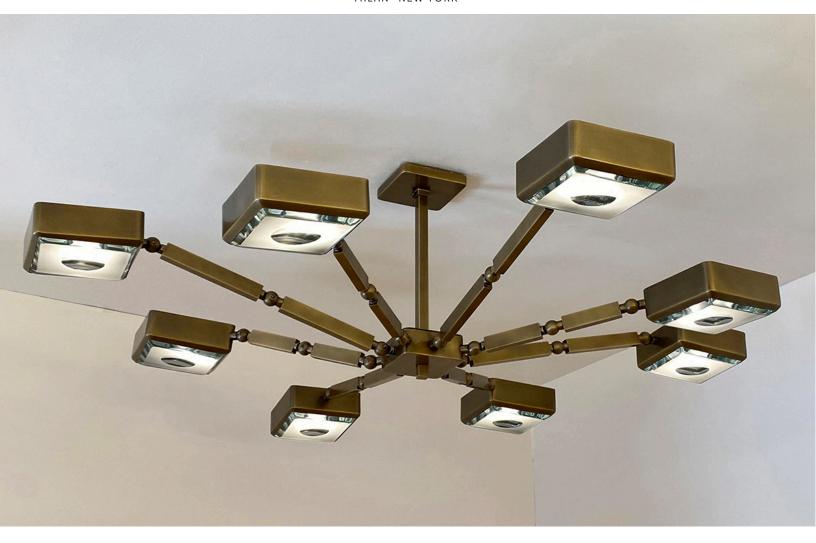

### ARTICULATING CEILING LIGHT

The Otto ceiling light features an innovative articulating design that allows the arms to have a wide range of motion for endless configurations. The brass constructed frame can be flush mounted or installed on a stem and is fitted with our carved glass made in Milan.

#### CUSTOMIZATION

Each fixture is hand crafted in Italy and can be customized in size, layout and number of shades. Available in any of our 10 finishes and 8 enamel colors. Compatible with our carved glasses.

| DIAMETER | 50" |
|----------|-----|
| HEIGHT*  | 15" |

\*Overall height can be adjusted as needed. 2.5" minimum height.