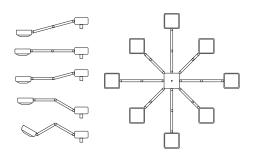

### ARTICULATING CEILING LIGHT

The Otto ceiling light features an innovative articulating design that allows the arms to have a wide range of motion for endless configurations. The brass constructed frame can be flush mounted or installed on a stem and is fitted with our carved glass made in Milan.

#### CUSTOMIZATION

Each fixture is hand crafted in Italy and can be customized in size, layout and number of shades. Available in any of our 10 finishes and 8 enamel colors. Compatible with our carved glasses.