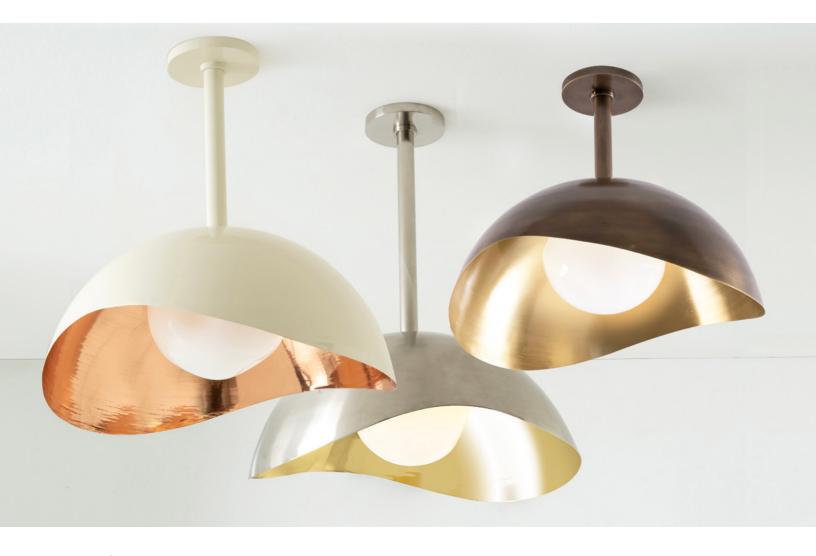

## PERLA GRANDE

**CEILING LIGHT** 

The Perla Grande features an organic brass or copper shell nestling our Opaline glass handblown in Murano. See our Perla and Perla Mini for the smaller versions.

Starting at \$4,500 for standard finishes. Starting at \$4,950 for premium finishes.

#### CUSTOMIZATION

Each fixture is hand crafted in Italy and is available in any of our 10 metal finishes and 8 enamel colors on either a brass or copper base. Height of stem is adjustable.

| WIDTH   | 19"   |
|---------|-------|
| DEPTH   | 19.5" |
| HEIGHT* | 9.5"  |

\*For shell only. Stem height is adjustable as needed.