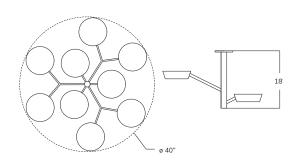

| DIAMETER | 40" |
|----------|-----|
| HEIGHT*  | 18" |

 $\hbox{``Overall height can be adjusted as needed.}.$ 