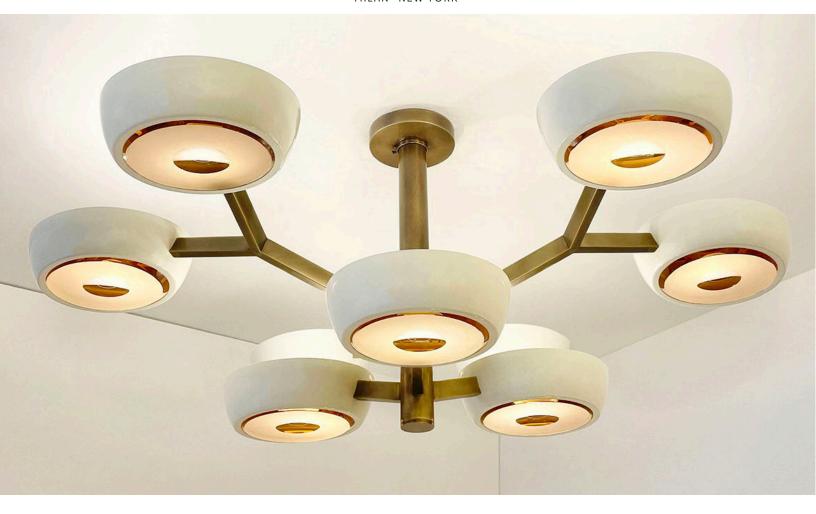

### **CEILING LIGHT**

The Rose ceiling light is distinguished by its branching two-tiered frame ending with clean and modern shades. With the option to customize the color of the shades, the finish of the metal and the type of glass, the Rose is one of our most adaptable pieces yet.

#### CUSTOMIZATION

Each fixture is hand crafted in Italy and can be customized in size, layout and number of shades. Available in any of our 10 finishes and 8 enamel colors. Compatible with our carved glasses, Murano bubble glass and Murano frosted glass.

| DIAMETER | 40" |
|----------|-----|
| HEIGHT*  | 18" |

 $\hbox{``Overall height can be adjusted as needed.}.$ 