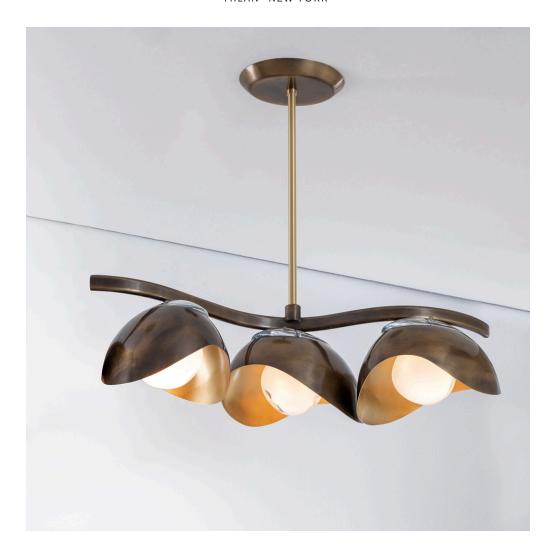

### SERPENTE TRE

**CEILING LIGHT** 

The Serpente Tre ceiling light features a gently winding frame to which are mounted three organic shades. Each shade cradles one of our Sfera glasses on the inside and a clear molded glass on top: both handblown in Murano. See the Serpente for the larger six shade version and the Perla fixtures for the single shade versions.

#### CUSTOMIZATION

Each fixture is hand crafted in Italy and can be customized in size, layout and number of shades. Available in any of our 10 finishes and 8 enamel colors. Compatible with our Sfera glass.

| WIDTH | 30" |
|-------|-----|
| DEPTH | 12" |

\*As shown-adjustable as needed

HEIGHT\*