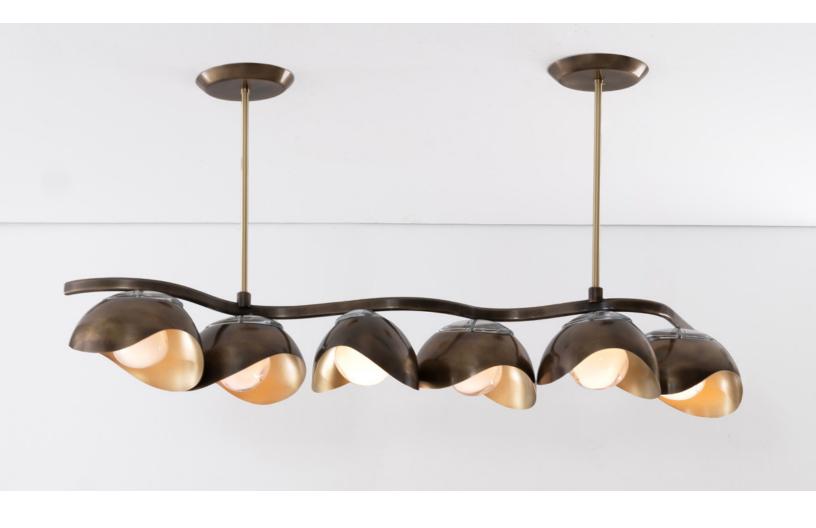

## SERPENTE

**CEILING LIGHT** 

The Serpente ceiling light features a gently winding frame to which are mounted six organic shades. Each shade cradles one of our Sfera glasses on the inside and a clear molded glass on top: both handblown in Murano. The fixture can be suspended by two stems with double smaller canopies (as shown) or on a single longer canopy. See the Serpente Tre for the smaller three shade version and the Perla fixtures for the single shade versions.