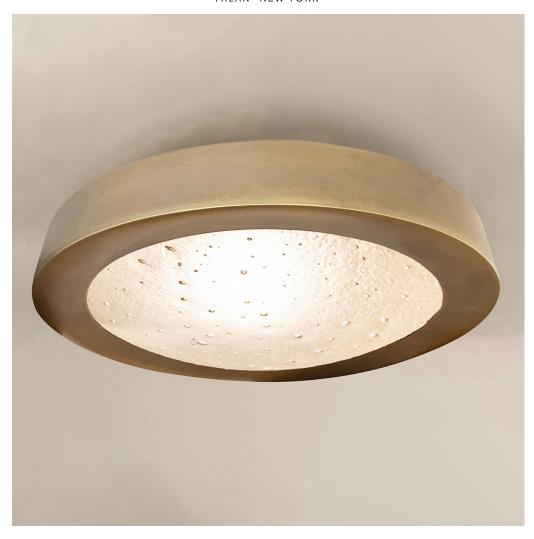

## **TONDO GRANDE**

FLUSH MOUNT

The Tondo Grande flush mount was designed to elevate smaller and low clearance spaces with its 4" drop. The concave bevel holding the convex Murano glass shade and its offset stance make it a highly sculptural piece despite its size. See the standard Tondo for the smaller 12" version.

#### CUSTOMIZATION

Available in any of our 10 finishes and 8 enamel colors. Compatible with our Murano bubble glass and Murano frosted glass. Custom sizes available on request.

| DIAMETER | 18" |
|----------|-----|
| HEIGHT   | 4"  |