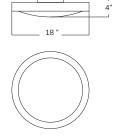

#### CUSTOMIZATION

Available in any of our 10 finishes and 8 enamel colors. Compatible with our Murano bubble glass and Murano frosted glass. Custom sizes available on request.

| DIAMETER | 18" |
|----------|-----|
| HEIGHT   | 4"  |