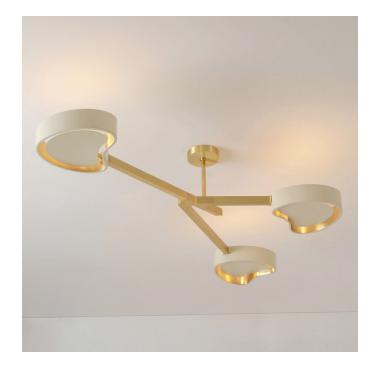

, and the natural beauty of Italy.

## CUORE N.5

W64"xD54"xH18" As shown, Bronzo Nuvolato Frame, Peltro Shades, Alabaster Diffusers





#### ANTARES X3

W 69" x D 55" x H 27" As shown, Polished Brass, Sfera Glass

# IRIS TRIANGLE

W 24" x D 27" x H 5" As shown, Polished Brass, Blue Carved Glass





W 19" x D 19.5" x H 9.5" shell As shown, Sand White Exterior, Polished Copper Interior, Opaline Glass





# CUORE BACKLIT SCONCE

W 11" x D 4" x H 11" As shown, Lerici Acqua Exterior, Satin Brass Interior

# RIFLESSO TABLE SET

Diameters: 28", 34", 40" As shown, Polished Brass, Various Mirrored Glass



# ROSE GRANDE

D 58" x H 28" As shown, Bronzo Nuvolato, Sand White Shades, Rosa Carved Glass





W60" x D12" x H 32" As shown, Bronzo Nuvolato Exterior, Satin Brass Interior, Sfera Glass





## CUORE N.3

W 53" x D 32" x H 10" As shown, Sand White, Satin Brass, Backlit Metal Diffusers



### ETNA 15

D 15" x H 14" As shown, Polished Brass, Tuscan Crystal Diffuser



## KONO FLUSHMOUNT

D 24" x H 9" As shown, Mediterranean Blue, Satin Brass, Murano Bubble Glass





#### TETRIX

W 62" x D 37" x H 11" As shown, Polished Brass, Murano Bubble Glass

## VOLTERRA

D 54"" x H 20" As shown, Bronzo Nuvolato, Satin Brass, Alabaster Diffusers



ZETA

W 43" x D 26" x H 14" As shown, Bronzo Ottone, Murano Bubble Glass



# HELIOS 66

D 66", H 7" As shown, Bronzo Nuvolato, Brunito Nero, Murano Bubble Glass, Amber Mirror

As shown, Satin Brass, Satin Nickel, Murano Bubble Glass, Rosa Mirror

### DESIGNED TO CUSTOMIZE

Our pieces are highly customizable with the ability to modify sizing an