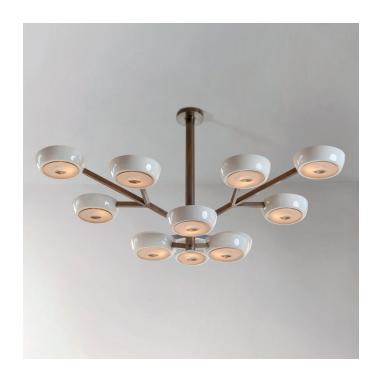

#### PERLA GRANDE

Our patinas are applied on brass or copper and are available in a semi-gloss or matte finish. Due to their artisanal nature, minor variations and imperfections may occur contributing to the uniqueness of each piece. Polished brass and satin brass may be left unlacquered to promote a natural aging. Client supplied finishes can be matched on request.