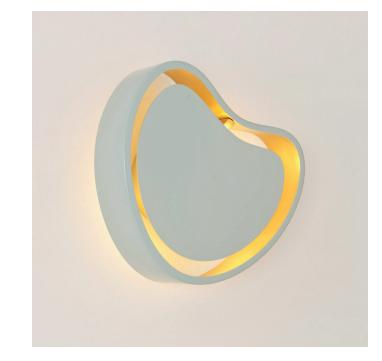

# CUORE BACKLIT SCONCE

W 11" x D 4" x H 11" As shown, Lerici Acqua Exterior, Satin Brass Interior