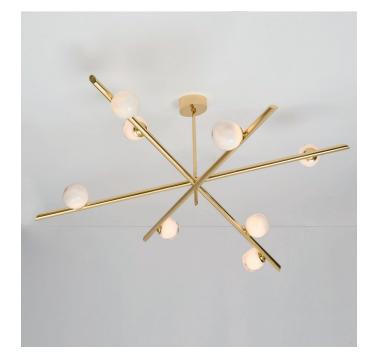

# GASPARE ASARO

MILAN NEW YORK



MASTERFULLY HANDCRAFTED IN ITALY. UNIQUELY YOURS.

#### FEATURED PRODUCTS

Founded in 2010, Gaspare Asaro is a multifaceted design studio, led by father and son duo, Gaspare and Vittorio, focused on crafting one-of-a-kind lighting and furniture. With workshops in Milan and Florence led by a team of master artisans, each piece we make is fully customizable so that the final product is uniquely yours. The current collection can be experienced at the New York showroom, located in the iconic Upper East Side neighborhood. Our inspiration is vast, spanning from time honored techniques, to geometric forms, and the natural beauty of Italy.

## CUORE N.5

W64"xD54"xH18" As shown, Bronzo Nuvolato Frame, Peltro Shades, Alabaster Diffusers





#### ANTARES X3

W 69" x D 55" x H 27" As shown, Polished Brass, Sfera Glass

# IRIS TRIANGLE

W 24" x D 27" x H 5" As shown, Polished Brass, Blue Carved Glass





W 19" x D 19.5" x H 9.5" shell As shown, Sand White Exterior, Polished Copper Interior, Opaline Glass





# CUORE BACKLIT SCONCE

W 11" x D 4" x H 11" As shown, Lerici Acqua Exterior, Satin Brass Interior

# RIFLESSO TABLE SET

Diameters: 28", 34", 40" As shown, Polished Brass, Various Mirrored Glass



# ROSE GRANDE

D 58" x H 28" As shown, Bronzo Nuvolato, Sand White Shades, Rosa Carved Glass





W60" x D12" x H 32" As shown, Bronzo Nuvolato Exterior, Satin Brass Interior, Sfera Glass





## CUORE N.3

W 53" x D 32" x H 10" As shown, Sand White, Satin Brass, Backlit Metal Diffusers



### ETNA 15

D 15" x H 14" As shown,