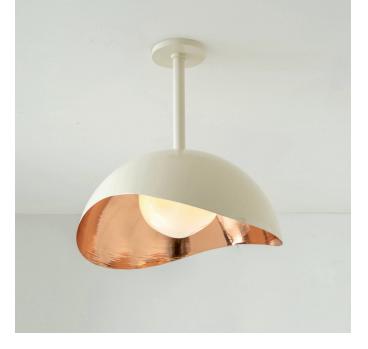

# IRIS TRIANGLE

W 24" x D 27" x H 5" As shown, Polished Brass, Blue Carved Glass

W 19" x D 19.5" x H 9.5" shell As shown, Sand White Exterior, Polished Copper Interior, Opaline Glass