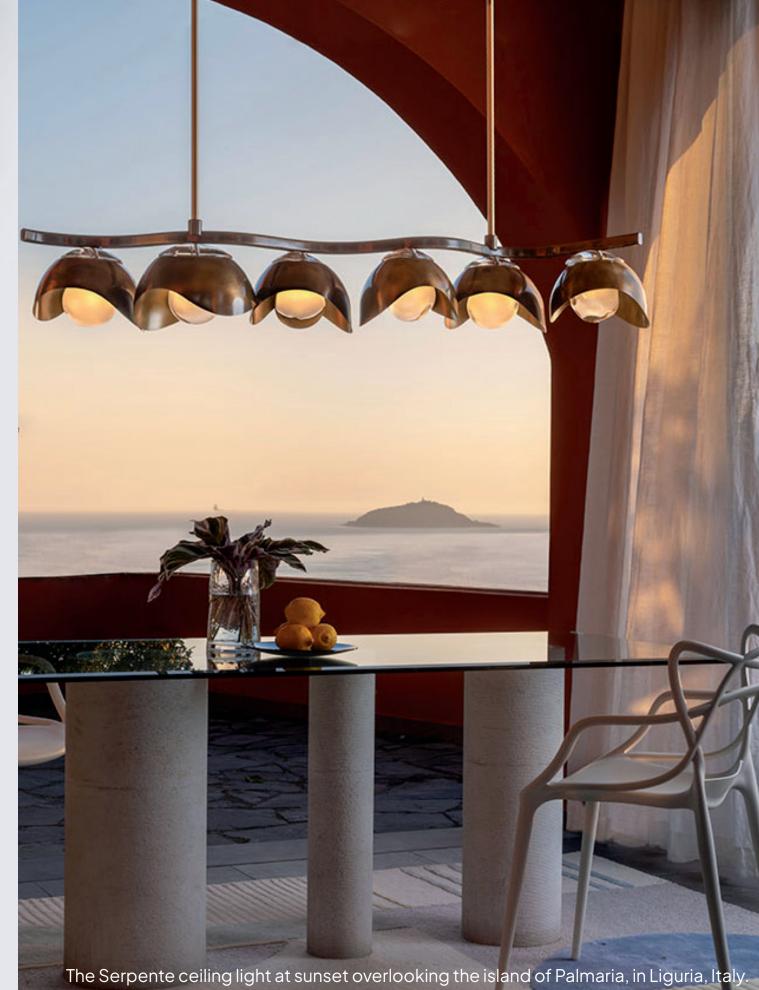

ms, and the natural beauty of Italy.

## CUORE N.5

W64"xD54"xH18" As shown, Bronzo Nuvolato Frame, Peltro Shades, Alabaster Diffusers





#### ANTARES X3

W 69" x D 55" x H 27" As shown, Polished Brass, Sfera Glass

# IRIS TRIANGLE

W 24" x D 27" x H 5" As shown, Polished Brass, Blue Carved Glass





W 19" x D 19.5" x H 9.5" shell As shown, Sand White Exterior, Polished Copper Interior, Opaline Glass





# CUORE BACKLIT SCONCE

W 11" x D 4" x H 11" As shown, Lerici Acqua Exterior, Satin Brass Interior

# RIFLESSO TABLE SET

Diameters: 28", 34", 40" As shown, Polished Brass, Various Mirrored Glass



# ROSE GRANDE

D 58" x H 28" As shown, Bronzo Nuvolato, Sand White Shades, Rosa Carved Glass





W60" x D12" x H 32" As shown, Bronzo Nuvolato Exterior, Satin Brass Interior, Sfera Glass





## CUORE N.3

W 53" x D 32" x H 10" As shown, Sand White, Satin Brass, Backlit Metal Diffusers



### ETNA 15

D 15" x H 14" As shown, Polished Brass, Tuscan Crystal Diffuser



## KONO FLUSHMOUNT

D 24" x H 9" As shown, Mediterranean Blue, Satin Brass, Murano Bubble Glass





#### TETRIX

W 62" x D 37" x H 11" As shown, Polished Brass, Murano Bubble Glass

## VOLTERRA

D 54"" x H 20" As shown, Bronzo Nuvolato, Satin Brass, Alabaster Diffusers



ZETA

W 43" x D 26" x H 14" As shown, Bronzo Ottone, Murano Bubble Glass



# HELIOS 66

D 66", H 7" As shown, Bronzo Nuvolato, Brunito Nero, Murano Bubble Glass, Amber Mirror

As shown, Satin Brass, Satin Nickel, Murano Bubble Glass, Rosa Mirror

### DESIGNED TO CUSTOMIZE

Our pieces are highly customizable with the ability to modify sizing