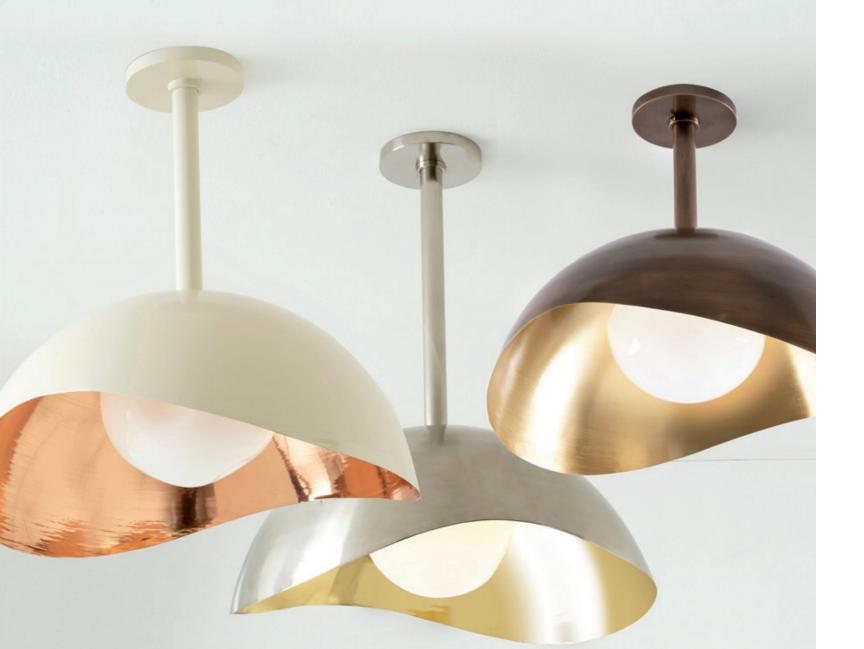

# ROSE GRANDE

D 58" x H 28" As shown, Bronzo Nuvolato, Sand White Shades, Rosa Carved Glass

W60" x D12" x H 32" As shown, Bronzo Nuvolato Exterior, Satin Brass Interior, Sfera Glass