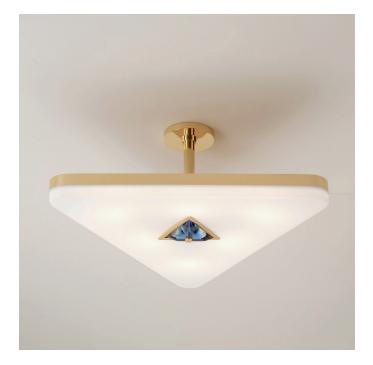

# IRIS TRIANGLE

W 24" x D 27" x H 5" As shown, Polished Brass, Blue Carved Glass

W 19" x D 19.5" x H 9.5" shell As shown, Sand White Exterior, Polished Copper Interior, Opaline Glass