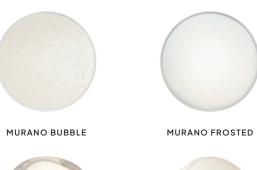

## GLASS

Our glasses are handmade by a collective of artisans throughout Italy; each with their distinctive techniques passed down from generation to generation.

CARVED GLASS Hand carved and worked by hand one at a time in Milan.

AMBRA

VERDE

BLUE

MIRRORED GLASS Precisely cut and curved in a variety of shapes in Milan.

AMBRA GRIGIO ACQUAMARINA VERDE ROSA BRONZO BLUE

ADDITIONAL DIFFUSER OPTIONS Alabaster and Crystal sourced from the Tuscan town of Volterra.

ALABASTER

TUSCAN CRYSTAL

NEW YORK SHOWROOM 251 E 60th Street New York, NY 10022 212.759.3999 ga@gaspareasaro.com