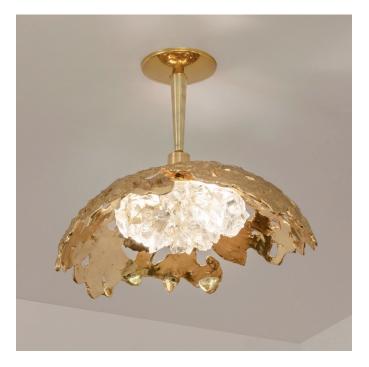

1" As shown, Lerici Acqua Exterior, Satin Brass Interior

# RIFLESSO TABLE SET

Diameters: 28", 34", 40" As shown, Polished Brass, Various Mirrored Glass



# ROSE GRANDE

D 58" x H 28" As shown, Bronzo Nuvolato, Sand White Shades, Rosa Carved Glass





W60" x D12" x H 32" As shown, Bronzo Nuvolato Exterior, Satin Brass Interior, Sfera Glass





## CUORE N.3

W 53" x D 32" x H 10" As shown, Sand White, Satin Brass, Backlit Metal Diffusers



### ETNA 15

D 15" x H 14" As shown, Polished Brass, Tuscan Crystal Diffuser



## KONO FLUSHMOUNT

D 24" x H 9" As shown, Mediterranean Blue, Satin Brass, Murano Bubble Glass





#### TETRIX

W 62" x D 37" x H 11" As shown, Polished Brass, Murano Bubble Glass

## VOLTERRA

D 54"" x H 20" As shown, Bronzo Nuvolato, Satin Brass, Alabaster Diffusers



ZETA

W 43" x D 26" x H 14" As shown, Bronzo Ottone, Murano Bubble Glass



# HELIOS 66

D 66", H 7" As shown, Bronzo Nuvolato, Brunito Nero, Murano Bubble Glass, Amber Mirror

As shown, Satin Brass, Satin Nickel, Murano Bubble Glass, Rosa Mirror

### DESIGNED TO CUSTOMIZE

Our pieces are highly customizable with the ability to modify sizing and layout and to choose from a variety of metal finishes, enamel colors and materials. The final product is one of a kind.



#### PERLA GRANDE

Our patinas are applied on brass or copper and are available in a semi-gloss or matte finish. Due to their artisanal nature, minor variations and imperfections may occur contributing to the uniqueness of each piece. Polished brass and satin brass may be left unlacquered to promote a natural aging. Client su