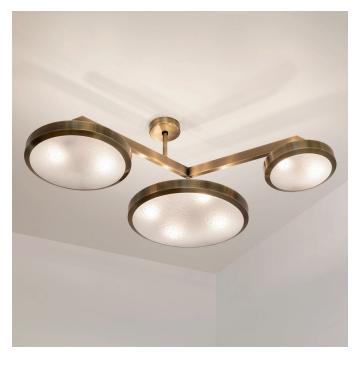

## CUORE N.5

W64"xD54"xH18" As shown, Bronzo Nuvolato Frame, Peltro Shades, Alabaster Diffusers