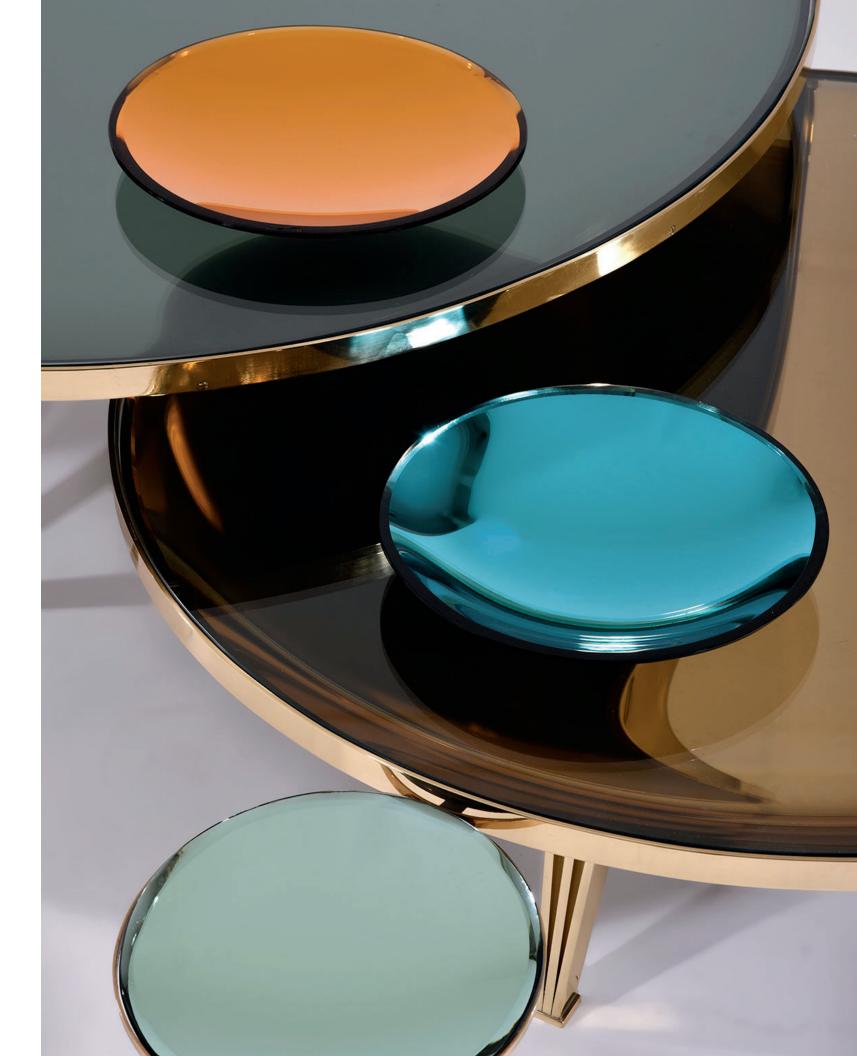

# RIFLESSO TABLE SET

Diameters: 28", 34", 40" As shown, Polished Brass, Various Mirrored Glass