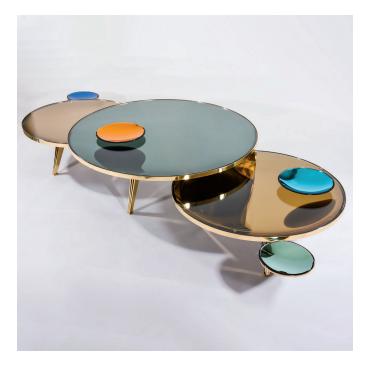

# RIFLESSO TABLE SET

Diameters: 28", 34", 40" As shown, Polished Brass, Various Mirrored Glass