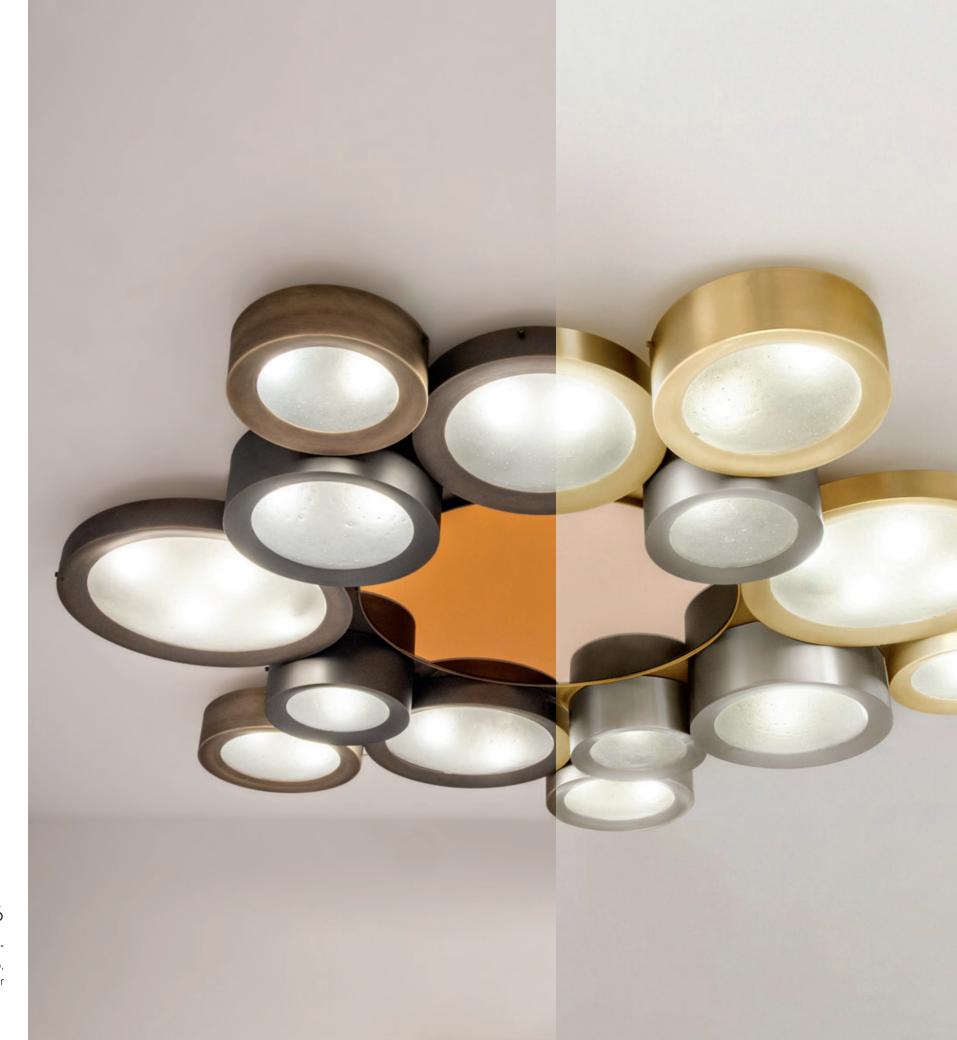

# ROSE GRANDE

D 58" x H 28" As shown, Bronzo Nuvolato, Sand White Shades, Rosa Carved Glass

W60" x D12" x H 32" As shown, Bronzo Nuvolato Exterior, Satin Brass Interior, Sfera Glass