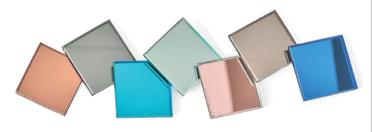

AMBRA

VERDE

BLUE

MIRRORED GLASS Precisely cut and curved in a variety of shapes in Milan.

AMBRA GRIGIO ACQUAMARINA VERDE ROSA BRONZO BLUE

ADDITIONAL DIFFUSER OPTIONS Alabaster and Crystal sourced from the Tuscan town of Volterra.