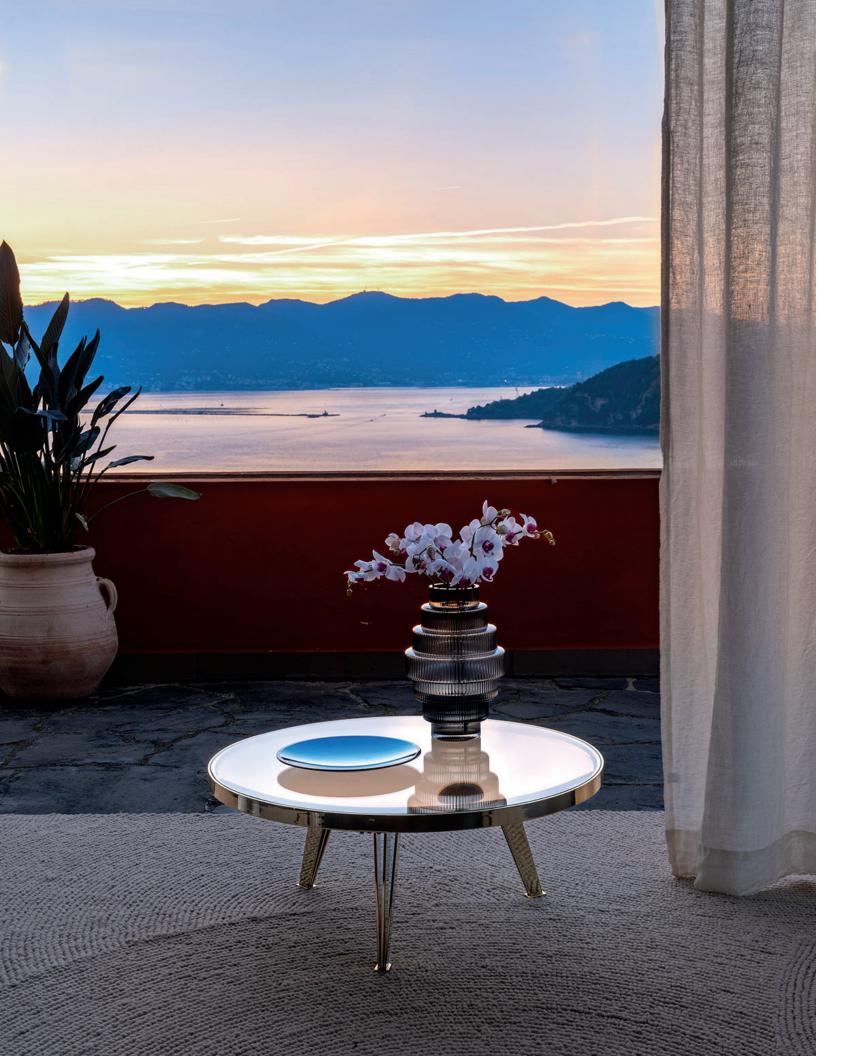

# RIFLESSO TABLE SET

Diameters: 28", 34", 40" As shown, Polished Brass, Various Mirrored Glass