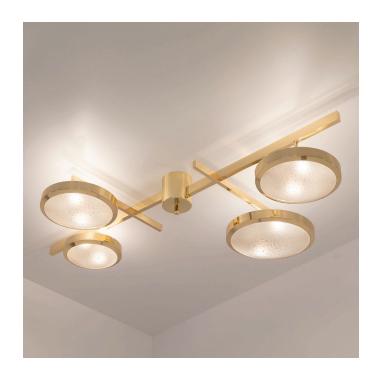

## CUORE N.3

W 53" x D 32" x H 10" As shown, Sand White, Satin Brass, Backlit Metal Diffusers