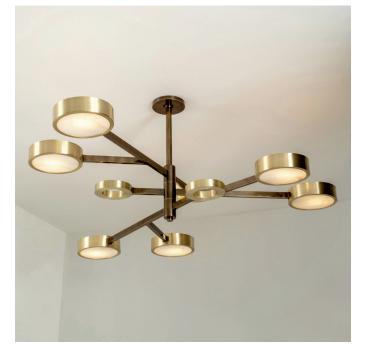

Peltro Shades, Alabaster Diffusers





#### ANTARES X3

W 69" x D 55" x H 27" As shown, Polished Brass, Sfera Glass

# IRIS TRIANGLE

W 24" x D 27" x H 5" As shown, Polished Brass, Blue Carved Glass





W 19" x D 19.5" x H 9.5" shell As shown, Sand White Exterior, Polished Copper Interior, Opaline Glass





# CUORE BACKLIT SCONCE

W 11" x D 4" x H 11" As shown, Lerici Acqua Exterior, Satin Brass Interior

# RIFLESSO TABLE SET

Diameters: 28", 34", 40" As shown, Polished Brass, Various Mirrored Glass



# ROSE GRANDE

D 58" x H 28" As shown, Bronzo Nuvolato, Sand White Shades, Rosa Carved Glass





W60" x D12" x H 32" As shown, Bronzo Nuvolato Exterior, Satin Brass Interior, Sfera Glass





## CUORE N.3

W 53" x D 32" x H 10" As shown, Sand White, Satin Brass, Backlit Metal Diffusers



### ETNA 15

D 15" x H 14" As shown, Polished Brass, Tuscan Crystal Diffuser



## KONO FLUSHMOUNT

D 24" x H 9" As shown, Mediterranean Blue, Satin Brass, Murano Bubble Glass





#### TETRIX

W 62" x D 37" x H 11" As shown, Polished Brass, Murano Bubble Glass

## VOLTERRA

D 54"" x H 20" As shown, Bronzo Nuvolato, Satin Brass, Alabaster Diffusers



ZETA

W 43" x D 26" x H 14" As shown, Bronzo Ottone, Murano Bubble Glass



# HELIOS 66

D 66", H 7" As shown, Bronzo Nuvolato, Brunito Nero, Murano Bubble Glass, Amber Mirror

As shown, Satin Brass, Satin Nickel, Murano Bubble Glass, Rosa Mirror

### DESIGNED TO CUSTOMIZE

Our pieces are highly customizable with the ability to modify sizing and layout and to choose from a variety of metal finishes, enamel colors and materials. The final pr