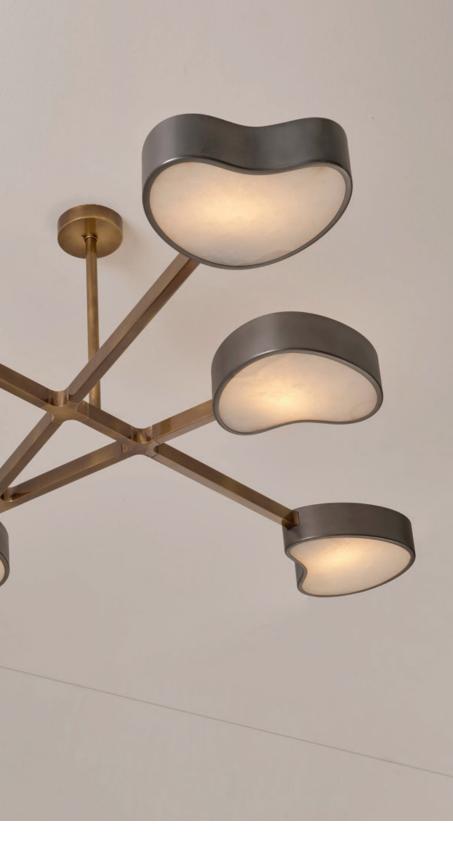

# ROSE GRANDE

D 58" x H 28" As shown, Bronzo Nuvolato, Sand White Shades, Rosa Carved Glass

W60" x D12" x H 32" As shown, Bronzo Nuvolato Exterior, Satin Brass Interior, Sfera Glass