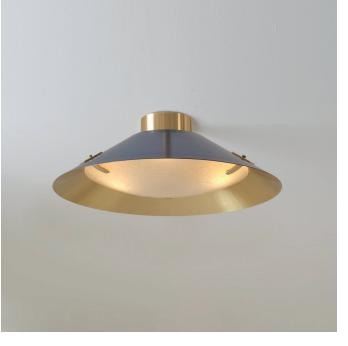

## KONO FLUSHMOUNT

D 24" x H 9" As shown, Mediterranean Blue, Satin Brass, Murano Bubble Glass