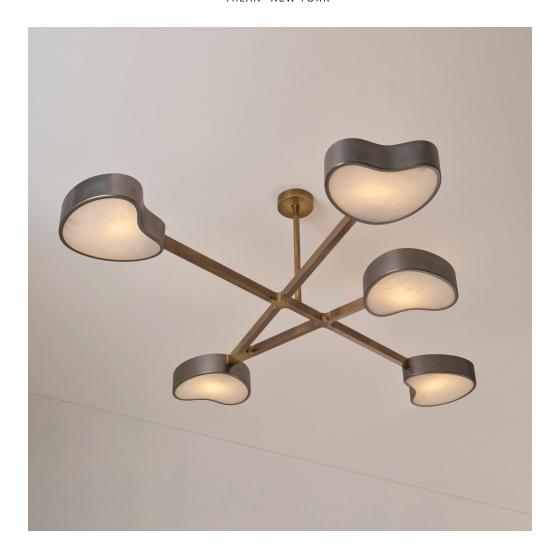

## CUORE N.5

**CEILING LIGHT** 

The Cuore collection was conceived with the goal of creating fixtures that are unexpected yet clean and harmoniously balanced. This is highlighted by the organically styled shades sprouting out of linear frames. Carefully thought-out details such as the cast brass junction pieces and versatile diffuser options further reinforce this notion. The shade diffusers can be Alabaster for a natural look, frosted glass for a classic option or metal with a backlit open perimeter for a modern and sleek feel. Shown here is the five shade version. See the three and six shade versions for additional layouts as well as the complementing wall lights.

LTZ1001N5

| WIDTH   | 64" |
|---------|-----|
| DEPTH   | 54" |
| HEIGHT* | 18" |

\*As shown. Height of stem can be adjusted as needed.