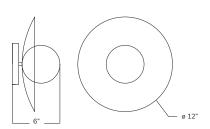

### CUSTOMIZATION

Hardware available in any of our 10 finishes and 8 enamel colors. Dish available in any of our mirrored glasses.

| DIAMETER | 12" |
|----------|-----|
| HEIGHT   | 6"  |