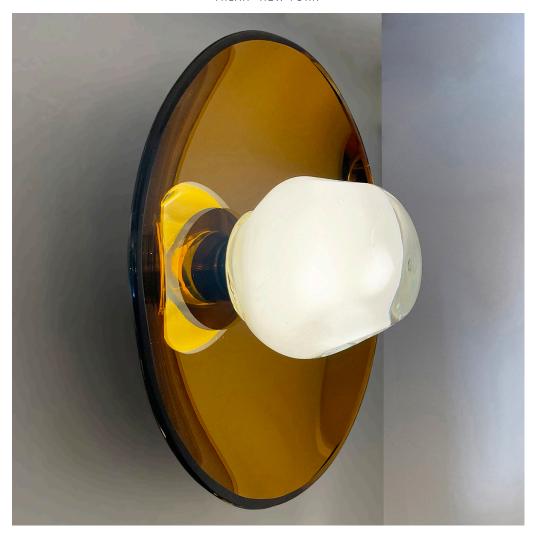

## SOLE WALL LIGHT

The versatile Sole light can be installed as a ceiling light or wall light and features our handblown Sfera glass mounted on a reflective tinted glass dish. The concave glass component in this piece is hand worked and mirrored by artisans and as a result may arrive with minor, marks, scratches, or spotting. In rare occasions spots may also appear gradually over time after delivery. Any of these "imperfections" are considered normal and will not be considered defects.