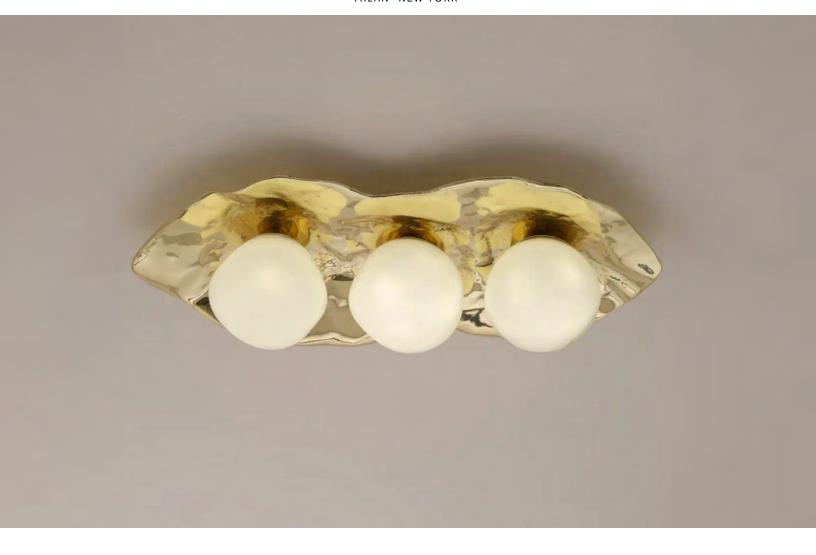

# SHELL

## **CEILING LIGHT**

The Shell ceiling light is forged from brass to create an organic shell nestling three of our handblown Sfera glasses made in Murano.

Starting at \$3,600 for standard finishes. Starting at \$3,900 for premium finishes.

### CUSTOMIZATION

Each fixture is hand crafted in Italy and is available in any of our 10 finishes and 8 enamel colors. Compatible with our Sfera glass.

| WIDTH   | 23" |
|---------|-----|
| DEPTH   | 10" |
| HEIGHT* | 6"  |