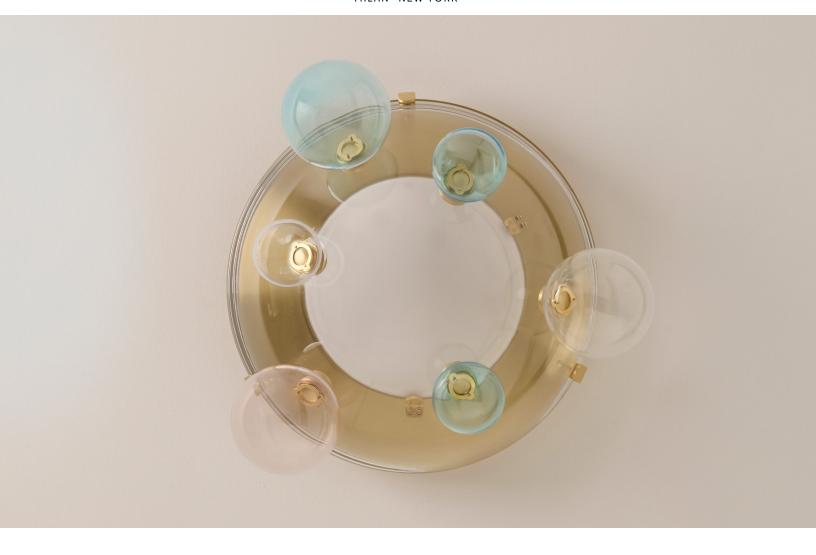

### FLUSHMOUNT CEILING LIGHT

Airiness and playfulness intertwine in the Aria collection. Composed of a thick glass handblown semi-sphere, this unique piece allows for a wide variety of configurations via its smaller accent globes which can freely and easily be attached at up to six points. Starting prices are for the base configuration without accent globes. Accent globes can be ordered in addition and are available in 5" and 3" diameters, in a selection of colors. Can be installed as a flush mount or a wall light.

#### CUSTOMIZATION

 $\label{lem:mainglass} Main glass shade can be customized with up to 6 accent globes. Metal hardware is available in any of our 10 finishes. Accent Globes available in clear, light rose and light blue.$ 

| DIAMETER     | 17" - 21" |
|--------------|-----------|
| HEIGHT       | 7"-9"     |
| DROP MINIMUM | 7"        |

Diameter and height will vary depending on the number of accent globes.