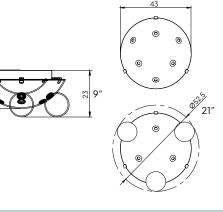

| DIAMETER     | 17" - 21" |
|--------------|-----------|
| HEIGHT       | 7"-9"     |
| DROP MINIMUM | 7"        |

Diameter and height will vary depending on the number of accent globes.