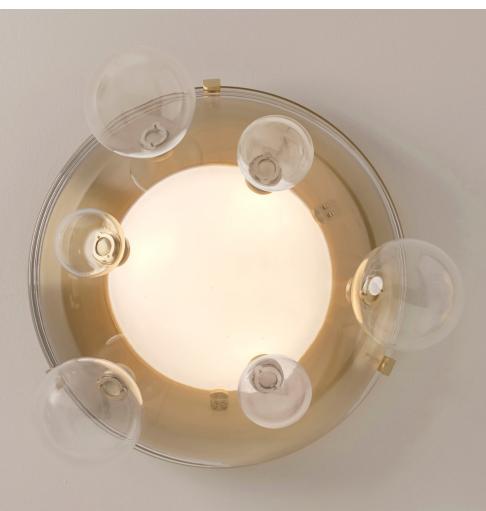

## ARIA WALL LIGHT

Airiness and playfulness intertwine in the Aria collection. Composed of a thick glass handblown semi-sphere, this unique piece allows for a wide variety of configurations via its smaller accent globes which can freely and easily be attached at up to six points. Starting prices are for the base configuration without accent globes. Accent globes can be ordered in addition and are available in 5" and 3" diameters, in a selection of colors. Can be installed as a flush mount or a wall light.

## CUSTOMIZATION

Main glass shade can be customized with up to 6 accent globes. Metal hardware is available in any of our 10 finishes. Accent Globes available in clear, light rose and light blue.

| DEPTH  | 7"-9"   |
|--------|---------|
| HEIGHT | 17"-21" |