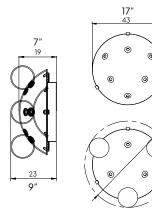

## CUSTOMIZATION

Main glass shade can be customized with up to 6 accent globes. Metal hardware is available in any of our 10 finishes. Accent Globes available in clear, light rose and light blue.

| DEPTH  | 7"-9"   |
|--------|---------|
| HEIGHT | 17"-21" |

ELECTRICAL

Three E12 base LED bulbs up to 40W **UL**Listed Patent Pending

05213 

LTZAR24W

Diameter and depth will vary depending on the number and size of accent globes.