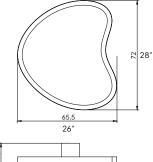

#### Pricing by size:

22" x 19"-\$5,600.00 for standard finishes and \$6,200.00 for premium finishes  $28" \times 26" - \$6,200.00$  for standard finishes and \$6,800.00 for premium finishes

WIDTH 22" and 28" 19" and 26" DEPTH HEIGHT 6.5"

Minimum height 6.5"

Seven E12 base LED bulbs up to 40W **ULListed** Patent Pending

ELECTRICAL