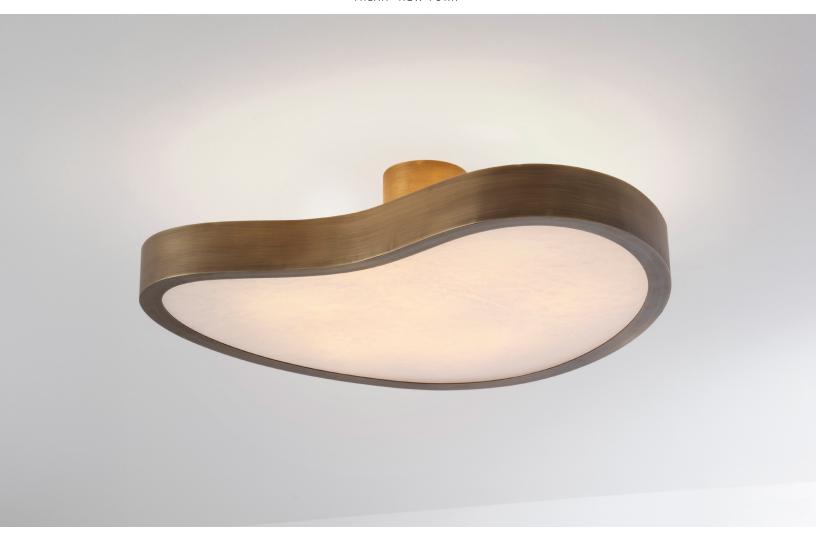

## **CUORE GRANDE**

**CEILING LIGHT** 

The Cuore Grande with its large organically styled shade is designed to be unexpected yet clean and harmoniously balanced. The shade diffusers can be Alabaster for a natural look or frosted glass for a classic feel. See the rest of the Cuore collection for complementing multi-light ceiling lights and wall lights.

#### Pricing by size:

22" x 19"-\$5,600.00 for standard finishes and \$6,200.00 for premium finishes  $28" \times 26" - \$6,200.00$  for standard finishes and \$6,800.00 for premium finishes

#### CUSTOMIZATION

Each piece is hand crafted in Italy and is available in any of our 10 finishes and 8 enamel colors. The diffuser is available in alabaster and frosted glass. Drop can be customized.

LTZ1001NG

WIDTH 22" and 28" 19" and 26" DEPTH HEIGHT 6.5"

Minimum height 6.5"

Seven E12 base LED bulbs up to 40W **ULListed** Patent Pending

ELECTRICAL