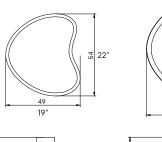

#### Pricing by size:

22" x 19"-\$5,600.00 for standard finishes and \$6,200.00 for premium finishes  $28" \times 26" - \$6,200.00$  for standard finishes and \$6,800.00 for premium finishes

WIDTH 22" and 28" 19" and 26" DEPTH HEIGHT 6.5"

Minimum height 6.5"

Seven E12 base LED bulbs up to 40W **ULListed** Patent Pending

ELECTRICAL