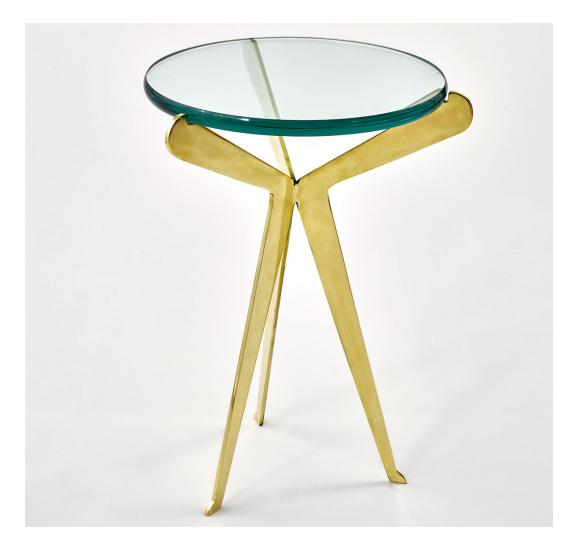

MILAN NEW YORK

| FIORE<br>SIDE TABLE                                                                                                       |                     | TBZ55 |
|---------------------------------------------------------------------------------------------------------------------------|---------------------|-------|
| The Fiore table features three brass legs coming together at a central weld and then sprouting to hold a thick glass top. | DIAMETER<br>HEIGHT* | 15"   |
| Starting at \$ 3,400 for standard finishes.<br>Starting at \$ 3,900 for premium finishes.                                 | HEIGHT              | 21    |