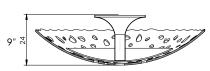

## CUSTOMIZATION

Each piece is hand crafted in Italy and is available in any of our 10 finishes.

| DIAMETER     | 32" |
|--------------|-----|
| HEIGHT       | 9"  |
| DROP MINIMUM | 9"  |

ELECTRICAL

6 E12 base LED bulbs up to 40W UL Listed Patent Pending