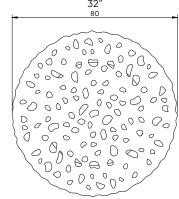

## CUSTOMIZATION

Each piece is hand crafted in Italy and is available in any of our 10 finishes.

| DIAMETER     | 32" |
|--------------|-----|
| HEIGHT       | 9"  |
| DROP MINIMUM | 9"  |

ELECTRICAL

6 E12 base LED bulbs up to 40W UL Listed Patent Pending