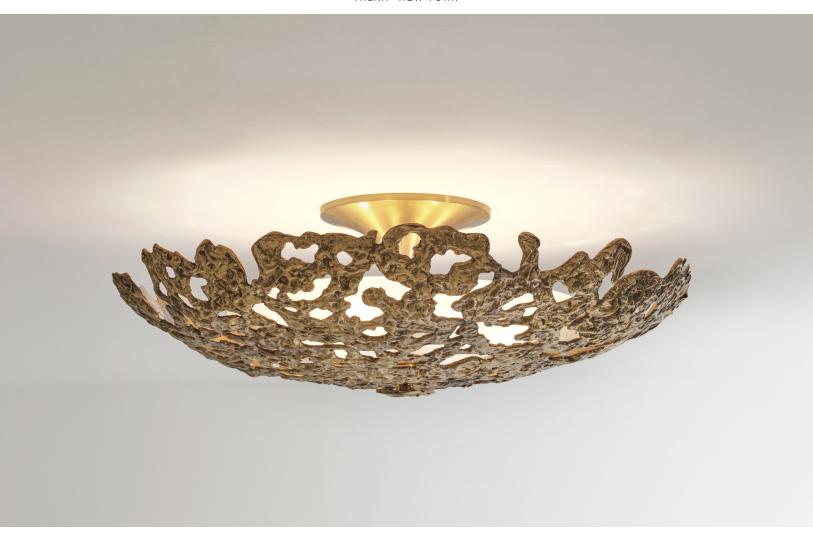

## **FUSIONE GRANDE**

CEILING LIGHT

The Fusione Grande ceiling light features a sculptural cast brass shade characterized by amorphous edges and perforations. Internally it holds a frosted glass diffuser concealing the light sources. The sleek conical canopy creates a natural contrast to the rest of the fixture.

## CUSTOMIZATION

Each piece is hand crafted in Italy and is available in any of our 10 finishes.

| DIAMETER     | 32" |
|--------------|-----|
| HEIGHT       | 9"  |
| DROP MINIMUM | 9"  |

ELECTRICAL

6 E12 base LED bulbs up to 40W UL Listed Patent Pending