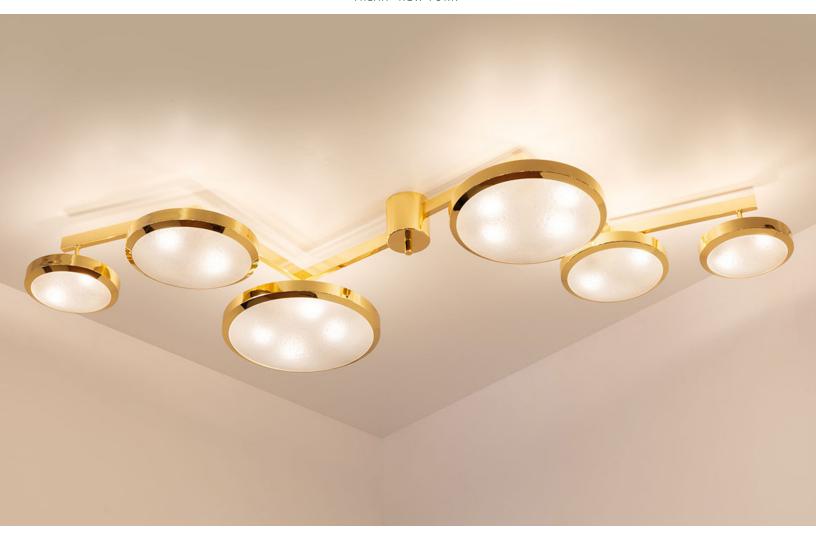

### GEOMETRIA SOSPESA

**CEILING LIGHT** 

Translated in English to "Suspended Geometry", the Geometria Sospesa ceiling light plays with the notion of lines and shapes. The concept is brought to life by its distinctive winding frame with six variable size shades at staggered heights.

#### CUSTOMIZATION

Each fixture is hand crafted in Italy and can be customized in size, layout and number of shades. Available in any of our 10 finishes and 8 enamel colors. Compatible with our Murano bubble glass and Murano frosted glass. Can be installed as a flush mount or on a stem.