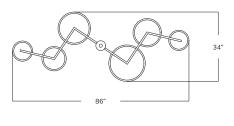

| WIDTH   | 86" |
|---------|-----|
| DEPTH   | 34" |
| HEIGHT* | 11" |

\*Overall height can be adjusted as needed. 9" minimum height.