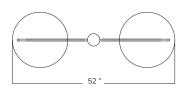

| WIDTH   | 52"        |
|---------|------------|
| DEPTH   | 18"        |
| HEIGHT* | minimum 6" |

ELECTRICAL Six E12 base LED bulbs up to 40W UL Listed

LTZ900B

\*Stem height as requested.

Patent Pending