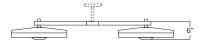

| WIDTH   | 52"        |
|---------|------------|
| DEPTH   | 18"        |
| HEIGHT* | minimum 6" |

ELECTRICAL Six E12 base LED bulbs up to 40W UL Listed

LTZ900B

\*Stem height as requested.

Patent Pending