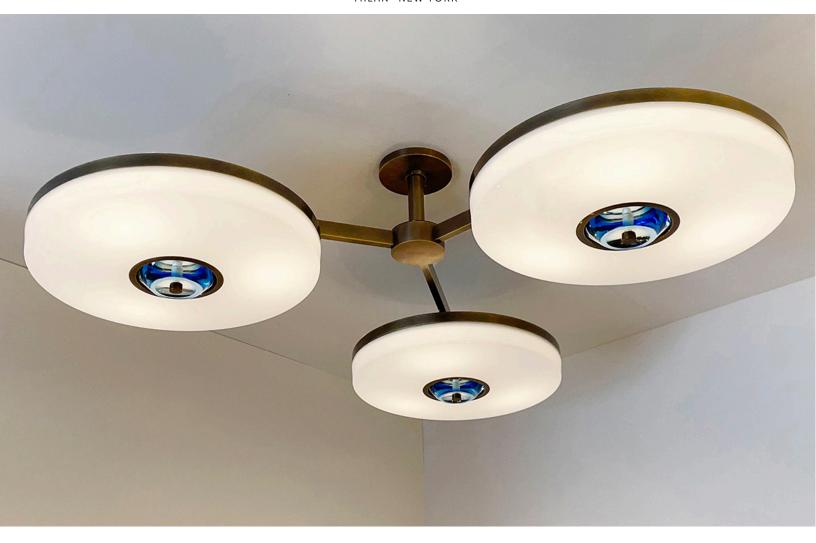

## **CEILING LIGHT**

The Iris N.3 ceiling light is designed around three expansive acrylic shades with hand carved glass centers. This versatile fixture can be installed on a stem or as a flush mount. For more configurations see the Iris, Iris Piccolo, Iris N.2 and Iris N.5.

#### CUSTOMIZATION

Each fixture is hand crafted in Italy and can be customized in size, layout and number of shades. Available in any of our 10 finishes and 8 enamel colors. Compatible with our carved glass. Can be installed as a flush mount or on a stem.