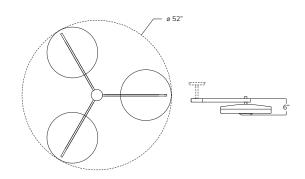

| DIAMETER | 52"        |
|----------|------------|
| HEIGHT*  | minimum 6" |

 ${\rm *Stem}\,height\,as\,requested.$ 