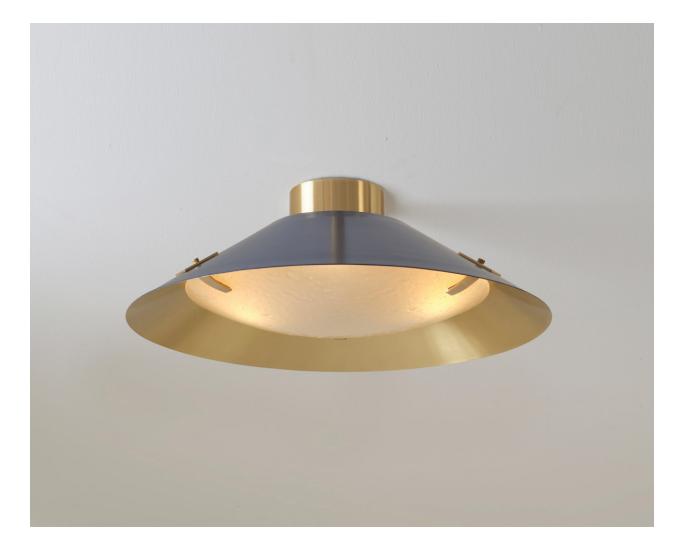

## KONO FLUSHMOUNT **CEILING LIGHT**

The Kono ceiling light is inspired by time tested shapes and lines but has a touch of organic modern via the incorporation of our signature Murano Bubble glass. With a mix of classic and contemporary, a two-tone shade with many color combinations and the ability to be either a flush mount or pendant, this versatile piece can be used in many settings.

## CUSTOMIZATION

Each fixture is hand crafted in Italy and is available in any of our 10 finishes and 8 enamel colors. Compatible with our Murano Bubble glass and Murano frosted glass. Can be installed as a flush mount or on a stem.

| DIAMETER | 24" |
|----------|-----|
| HEIGHT*  | 9"  |

\*As shown. Height from 6.5" and up.

ELECTRICAL

Three E12 base LED bulbs up to 40W **ULListed** Patent Pending

LTZ1004B