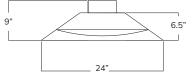

| DIAMETER | 24" |
|----------|-----|
| HEIGHT*  | 9"  |

\*As shown. Height from 6.5" and up.

ELECTRICAL

Three E12 base LED bulbs up to 40W **ULListed** Patent Pending

LTZ1004B