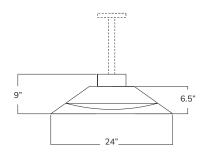

| DIAMETER | 24" |
|----------|-----|
| HEIGHT*  | 32" |

\*As shown. Minimum height is 9"

Three E12 base LED bulbs up to 40W UL Listed Patent Pending

ELECTRICAL

LTZ1004

Starting at \$6,200 for standard finishes. Starting at \$6,800 for premium finishes.