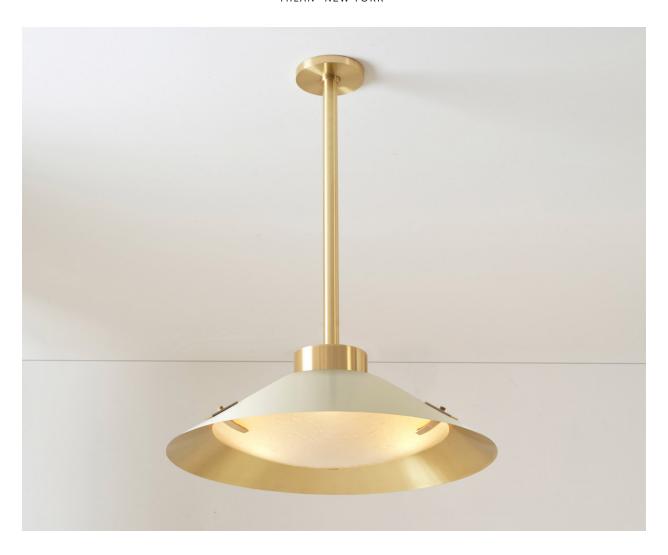

# KONO PENDANT

CEILING LIGHT

The Kono ceiling light is inspired by time tested shapes and lines but has a touch of organic modern via the incorporation of our signature Murano Bubble glass. With a mix of classic and contemporary, a two-tone shade with many color combinations and the ability to be either a flush mount or pendant, this versatile piece can be used in many settings.

| DIAMETER | 24" |
|----------|-----|
| HEIGHT*  | 32" |

\*As shown. Minimum height is 9"

Three E12 base LED bulbs up to 40W UL Listed Patent Pending

ELECTRICAL

LTZ1004

Starting at \$6,200 for standard finishes. Starting at \$6,800 for premium finishes.

### CUSTOMIZATION

Each fixture is hand crafted in Italy and is available in any of our 10 finishes and 8 enamel colors. Compatible with our Murano Bubble glass and Murano frosted glass. Can be installed as a flush mount or on a stem.