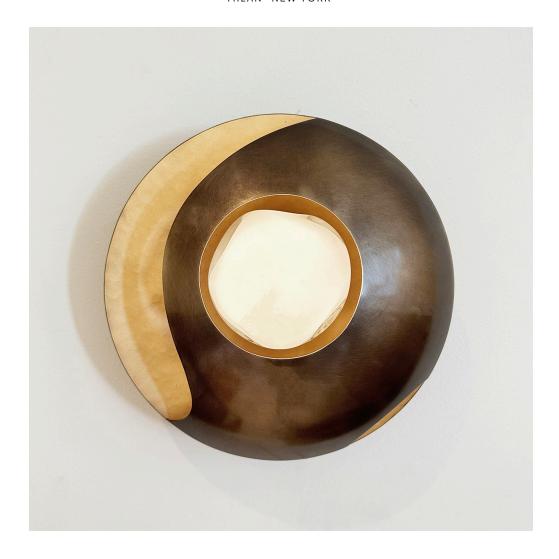

### LUNA

WALL LIGHT

The Luna wall light's simple round shape is elevated by its elliptical cross-section and distinctive cut-outs that let out a soft glow. At the center is our Sfera glass handblown in Murano.

#### CUSTOMIZATION

Each fixture is hand crafted in Italy and is available in any of our 10 finishes and 8 enamel colors. Compatible with our Sfera glass.

| DEPTH    | 6"  |
|----------|-----|
| DIAMETER | 12" |