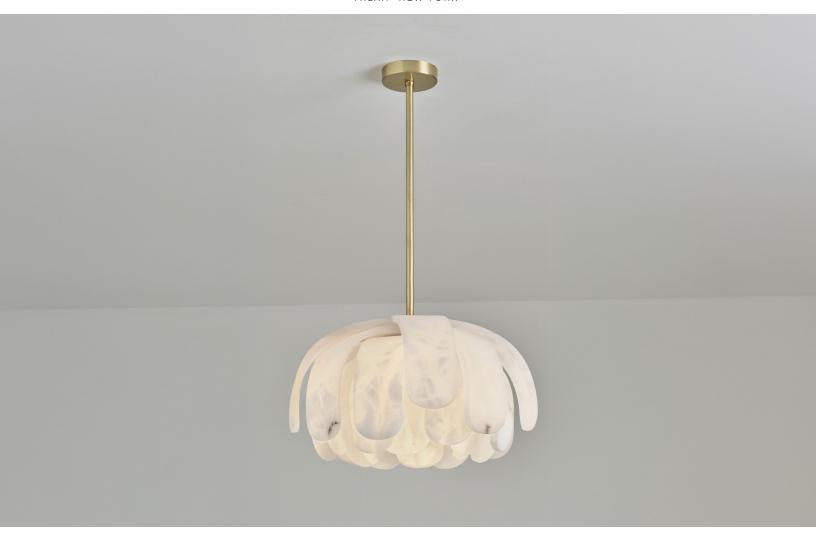

# PALMA

## **CEILING LIGHT**

The Palma is composed of a series of freely rotating alabaster petals, concealing a single central light source. The translucency of the alabaster, sourced from the ancient quarries of Volterra in Tuscany, creates a captivating glow that blends from layer to layer. Can be installed with a long stem as a pendant or with a short stem as a semi-flush mount.

#### CUSTOMIZATION

Each piece is hand crafted in Italy and is available in any of our 10 finishes. Diameter can be customized to be 20" and under. Drop can be customized.

ELECTRICAL

One E26 base LED bulbs up to 40W **ULListed** Patent Pending