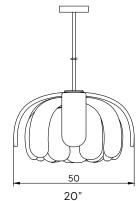

#### CUSTOMIZATION

Each piece is hand crafted in Italy and is available in any of our 10 finishes. Diameter can be customized to be 20" and under. Drop can be customized.

ELECTRICAL

One E26 base LED bulbs up to 40W **ULListed** Patent Pending

LTZPA24

20"

32"

15"

DIAMETER

DROP MINIMUM

HEIGHT