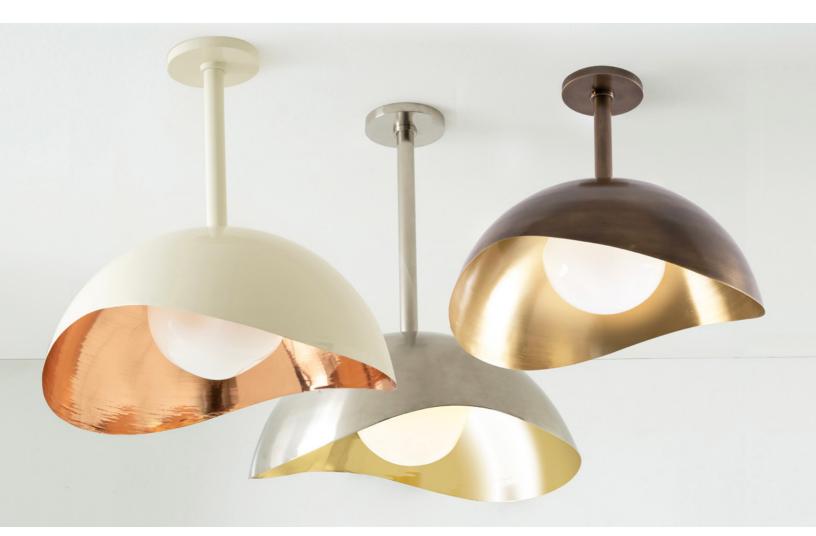

## PERLA GRANDE

The Perla Grande features an organic brass or copper shell nestling our Opaline glass handblown in Murano. See our Perla and Perla Mini for the smaller versions.

Starting at \$4,800 for standard finishes. Starting at \$5,200 for premium finishes.

## CUSTOMIZATION

Each fixture is hand crafted in Italy and is available in any of our 10 metal finishes and 8 enamel colors on either a brass or copper base. Height of stem is adjustable.

| WIDTH   | 19"   |
|---------|-------|
| DEPTH   | 19.5" |
| HEIGHT* | 9.5"  |