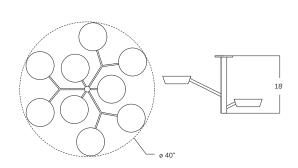

| DIAMETER | 40" |
|----------|-----|
| HEIGHT*  | 18" |

\*Overall height can be adjusted as needed..