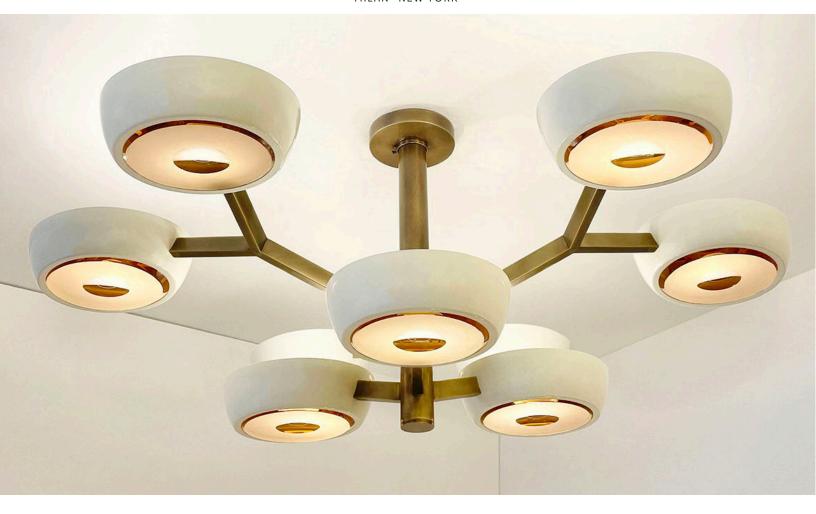

## **ROSE**

**CEILING LIGHT** 

The Rose ceiling light is distinguished by its branching two-tiered frame ending with clean and modern shades. With the option to customize the color of the shades, the finish of the metal and the type of glass, the Rose is one of our most adaptable pieces yet.

#### CUSTOMIZATION

Each fixture is hand crafted in Italy and can be customized in size, layout and number of shades. Available in any of our 10 finishes and 8 enamel colors. Compatible with our carved glasses, Murano bubble glass and Murano frosted glass.