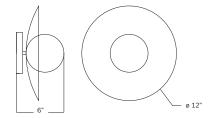

## ELECTRICAL

12"

6"

One E12 base LED bulbs up to 40W **ULListed** Patent Pending

LTZ845B