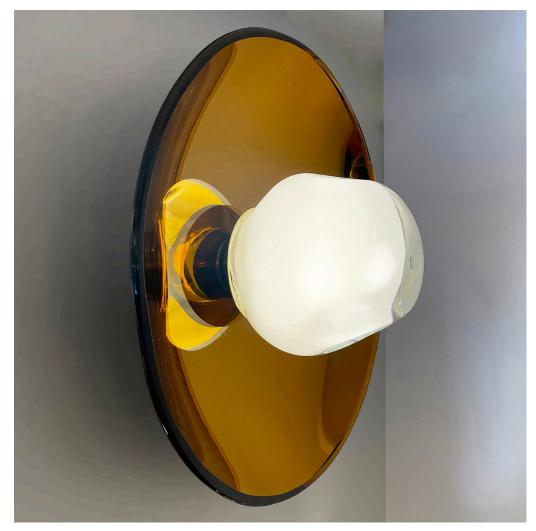

## SOLE WALL LIGHT

The versatile Sole light can be installed as a ceiling light or wall light and features our handblown Sfera glass mounted on a reflective tinted glass dish. The concave glass component in this piece is hand worked and mirrored by artisans and as a result may arrive with minor, marks, scratches, or spotting. In rare occasions spots may also appear gradually over time after delivery. Any of these "imperfections" are considered normal and will not be considered defects.

### CUSTOMIZATION

Hardware available in any of our 10 finishes and 8 enamel colors. Dish available in any of our mirrored glasses.

| DIAMETER |  |
|----------|--|
| HEIGHT   |  |