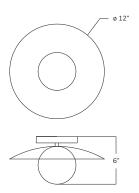

## CUSTOMIZATION

Hardware available in any of our 10 finishes and 8 enamel colors. Dish available in any of our mirrored glasses.

| DIAMETER | 12" |
|----------|-----|
| HEIGHT   | 6"  |