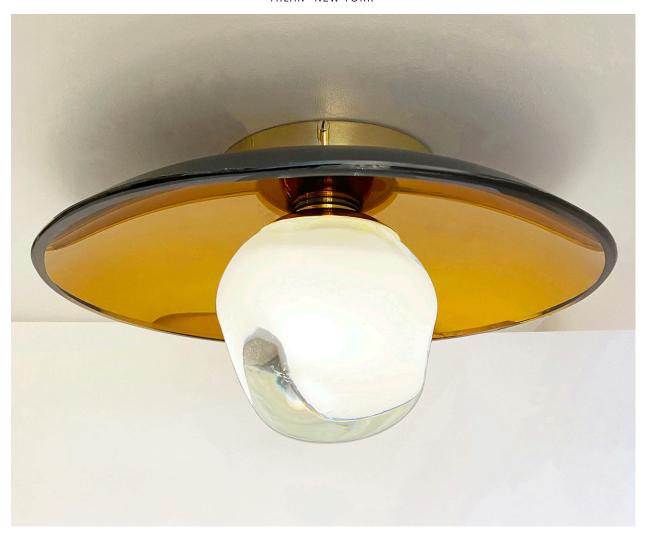

# SOLE

**CEILING LIGHT** 

The versatile Sole light can be installed as a ceiling light or wall light and features our handblown Sfera glass mounted on a reflective tinted glass dish. The concave glass component in this piece is hand worked and mirrored by artisans and as a result may arrive with minor, marks, scratches, or spotting. In rare occasions spots may also appear gradually over time after delivery. Any of these "imperfections" are considered normal and will not be considered defects.

## CUSTOMIZATION

Hardware available in any of our 10 finishes and 8 enamel colors. Dish available in any of our mirrored glasses.

| DIAMETER | 12" |
|----------|-----|
| HEIGHT   | 6"  |