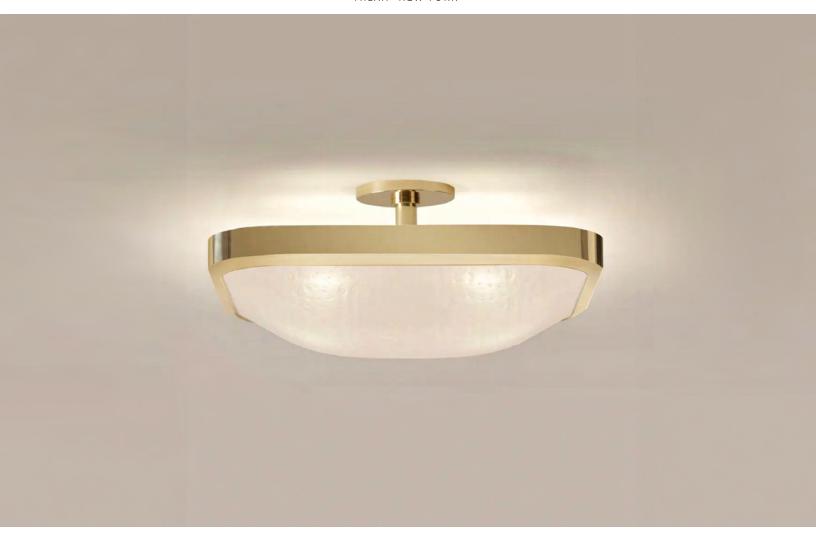

## **UNO SQUARE**

SEMI-FLUSH MOUNT CEILING LIGHT

The Uno Square ceiling light exemplifies simple elegance via its clean profile designed around a single Murano glass shade.

Starting at \$3,000 for standard finishes. Starting at \$3,300 for premium finishes.

### CUSTOMIZATION

Each fixture is hand crafted in Italy and is available in any of our 10 finishes and 8 enamel colors. Compatible with our Murano bubble glass. Height can be adjusted as needed.

| WIDTH   | 18" |
|---------|-----|
| DEPTH   | 18" |
| HEIGHT* | 8"  |

\*as shown-adjustable as needed.

LTZ1011