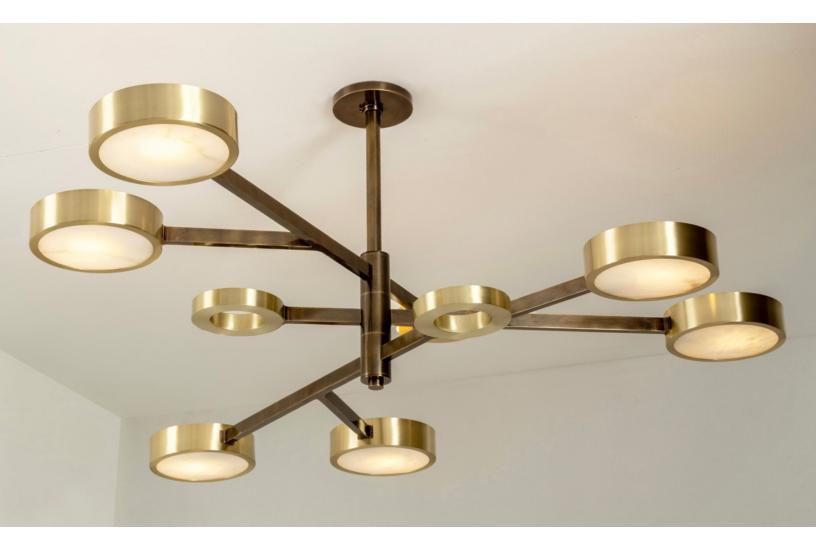

## VOLTERRA CEILING LIGHT

The Volterra ceiling light is an ode to the historic Tuscan city by the same name known for its striking architecture and its precious stone quarries. The fixture exemplifies these qualities with its sculptural counter-balance design, cast brass detailing and alabaster shades sourced from Volterra.

## CUSTOMIZATION

Each fixture is hand crafted in Italy and can be customized in size, layout and number of shades. Available in any of our 10 finishes and 8 enamel colors. Compatible with our alabaster or frosted glass diffusers.