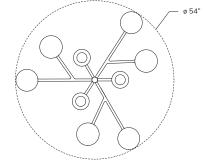

| WIDTH   |  |
|---------|--|
| HEIGHT* |  |

\*as shown-adjustable as needed.

ELECTRICAL

Six E12 base LED bulbs up to 40W UL Listed Patent Pending

LTZ906

54"

20"