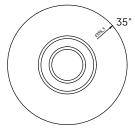

## CUSTOMIZATION

Each piece is hand crafted in Italy and is available in any of our 18 metal finishes and 5 glass colors. Drop can be customized. Please contact us for custom diameters.

| DIAMETER     | 35" |
|--------------|-----|
| HEIGHT       | 18" |
| DROP MINIMUM | 10" |