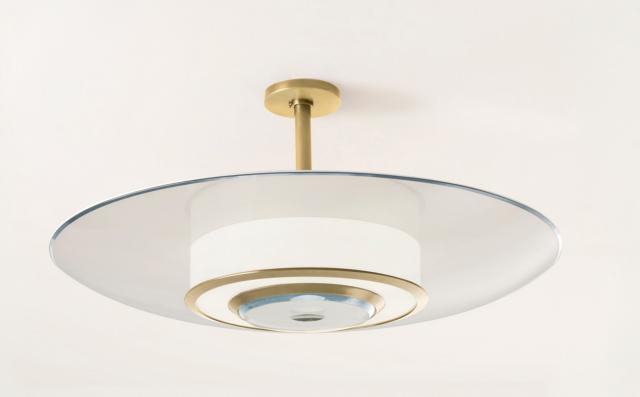

## ALBA CEILING LIGHT

The Alba ceiling light, inspired by a warm mediterranean sunrise, plays with the concepts of translucency and transparency. This piece alternates clear or tinted glass, with translucent acrylic, creating a balanced pattern through alternating reflections. The main curved glass shade is closed off by an acrylic top, which is both functional and accentuates a clean, modern aesthetic. The light can easily be adapted to work in a variety of spaces, thanks to the five different glass color options, and selection of metal finishes.

## CUSTOMIZATION

Each piece is hand crafted in Italy and is available in any of our 18 metal finishes and 5 glass colors. Drop can be customized. Please contact us for custom diameters.

| DIAMETER     | 35" |
|--------------|-----|
| HEIGHT       | 18" |
| DROP MINIMUM | 10" |

ELECTRICAL

6 E12 base LED bulbs up to 40W UL Listed Patent Pending

( h )

LTZAL25

As shown. Height of stem can be adjusted as needed.