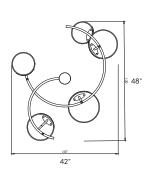

Starting at \$15,200 for the 48" x 42" size in standard finishes. Starting at \$16,700 for the 48" x 42" size in premium finishes. Starting at \$15,900 for the 60" x 54" size in standard finishes. Starting at \$17,500 for the 60" x 54" size in premium finishes.

#### CUSTOMIZATION

Each piece is hand crafted in Italy and is available in any of our 10 finishes and 8 enamel colors. Size and drop can be customized.

WIDTH 48"-60" 42"-54" DEPTH

HEIGHT 13"

As shown. Height can be adjusted as needed.