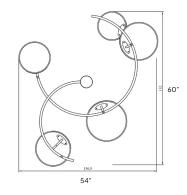

Starting at \$15,200 for the 48" x 42" size in standard finishes. Starting at \$16,700 for the 48" x 42" size in premium finishes. Starting at \$15,900 for the 60" x 54" size in standard finishes. Starting at \$17,500 for the 60" x 54" size in premium finishes.

#### CUSTOMIZATION

Each piece is hand crafted in Italy and is available in any of our 10 finishes and 8 enamel colors. Size and drop can be customized.

WIDTH 48"-60" 42"-54" DEPTH

HEIGHT 13"

As shown. Height can be adjusted as needed.