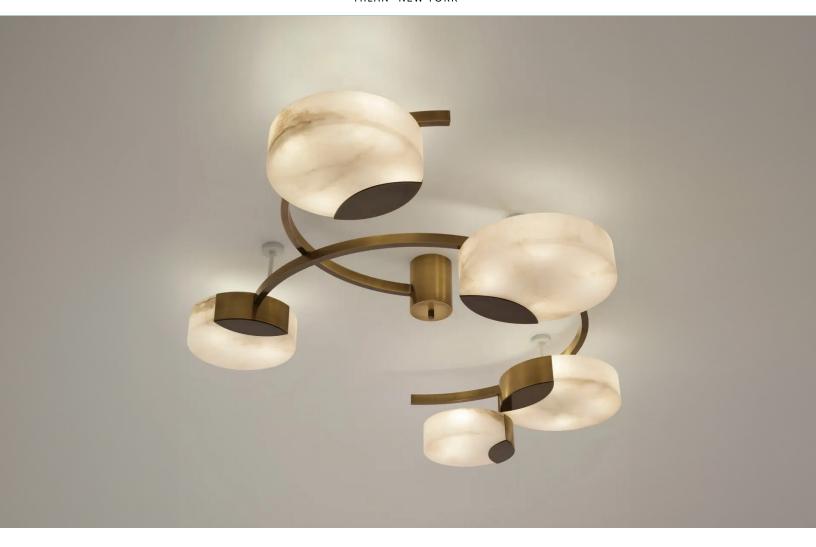

### **CEILING LIGHT**

Intersecting semi circles and round alabaster shades come together in the Cloud N.5 ceiling light to create a piece that feels sculptural yet light and dynamic. The five shades are carved from a single block of Tuscan alabaster, from the town of Volterra, using time honored stone sculpting techniques.

#### CUSTOMIZATION

Each piece is hand crafted in Italy and is available in any of our 10 finishes and 8 enamel colors. Size and drop can be customized.

WIDTH 48"-60" 42"-54" DEPTH

HEIGHT 13"

As shown. Height can be adjusted as needed.